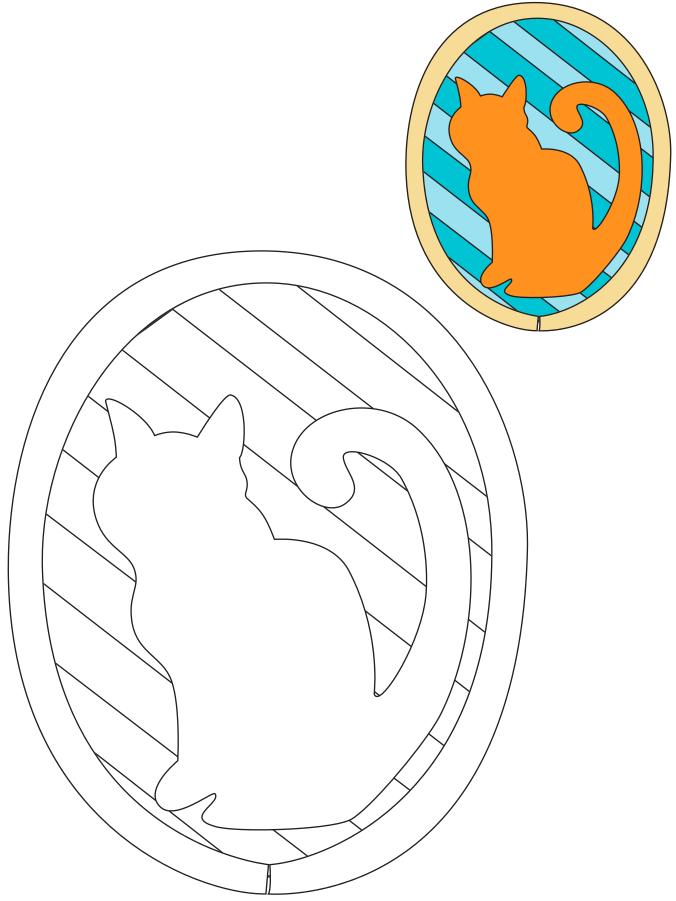

## Check back everyday for a new free design, for an entire year

Each design includes full color images to give you an idea of what it could look like, plus a full size placement guide and full size pieces to trace. (You can also print them out larger or smaller if you need to.) Please share your creations on our social media, or email us, we'd love to see what you make.