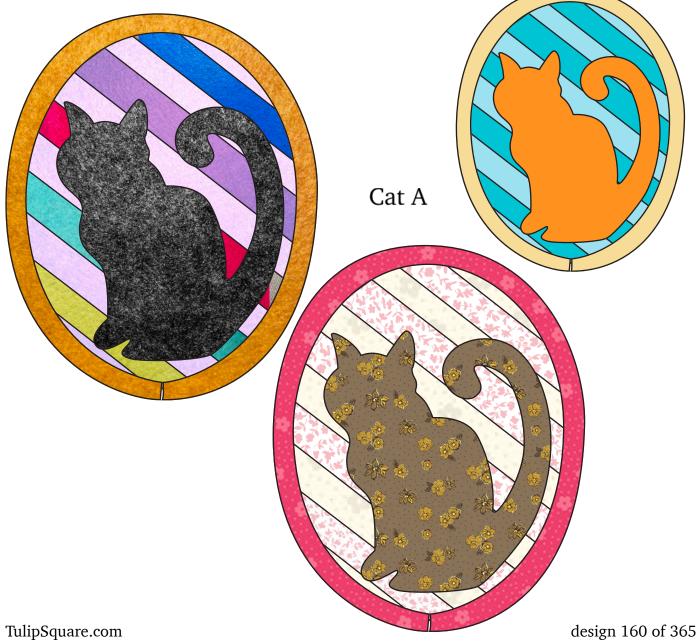

Cat A - design 160 of 365

## Check back everyday for a new free design, for an entire year

Each design includes full color images to give you an idea of what it could look like, plus a full size placement guide and full size pieces to trace. (You can also print them out larger or smaller if you need to.) Please share your creations on our social media, or email us, we'd love to see what you make.