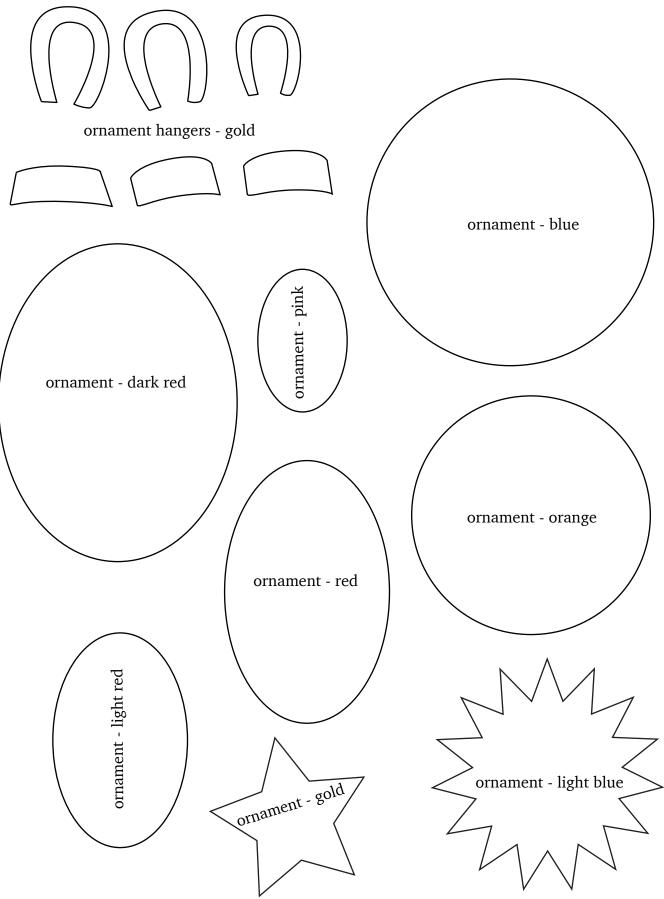

## Check back every day for a new free design, for an entire year.

Each design includes full color images to give you an idea of what it could look like, plus a full size placement guide and full size pieces to trace. (You can also print them out larger or smaller if you need to.) Please share your creations on our social media, or email us, we'd love to see what you make.