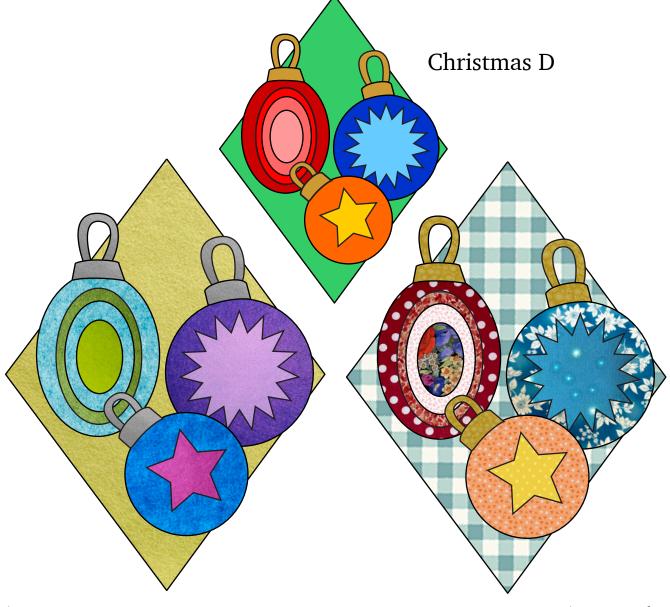

## Appliqué a Day - for a whole year!

Here is your free appliqué for October 20th, number 50 of 365 designs.

You can use any of our appliqué designs for many different projects like pillows, potholders, wall hangings, placemats, quilt blocks and more. They can be used for felt appliqué, raw edge appliqué, embroidery and other crafts. You could even print them out and color them!

## Check back every day for a new free design, for an entire year.

Each design includes full color images to give you an idea of what it could look like, plus a full size placement guide and full size pieces to trace. (You can also print them out larger or smaller if you need to.) Please share your creations on our social media, or email us, we'd love to see what you make.