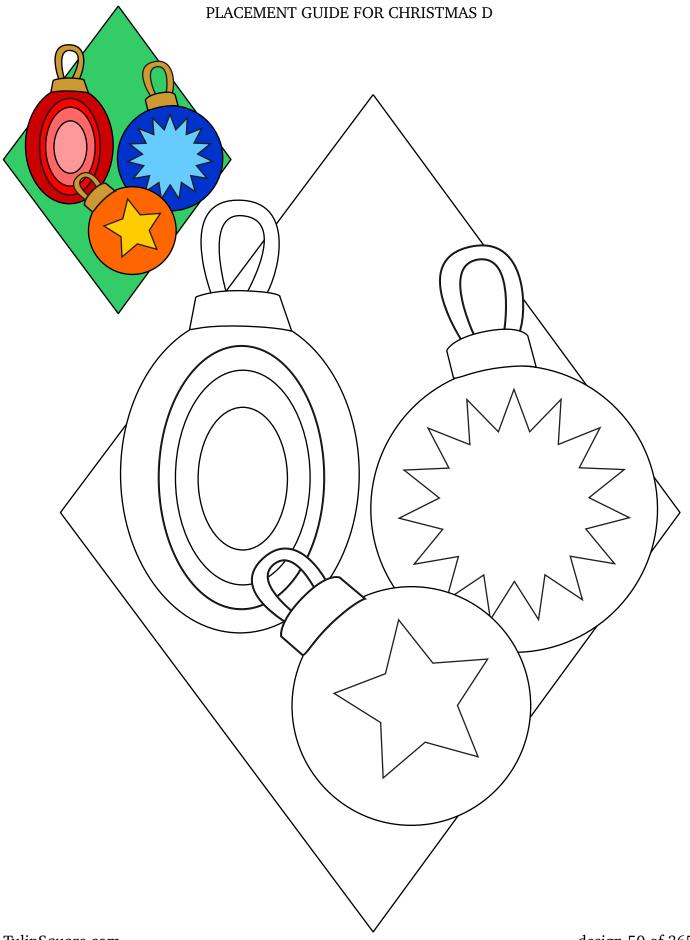

## Check back every day for a new free design, for an entire year.

Each design includes full color images to give you an idea of what it could look like, plus a full size placement guide and full size pieces to trace. (You can also print them out larger or smaller if you need to.) Please share your creations on our social media, or email us, we'd love to see what you make.