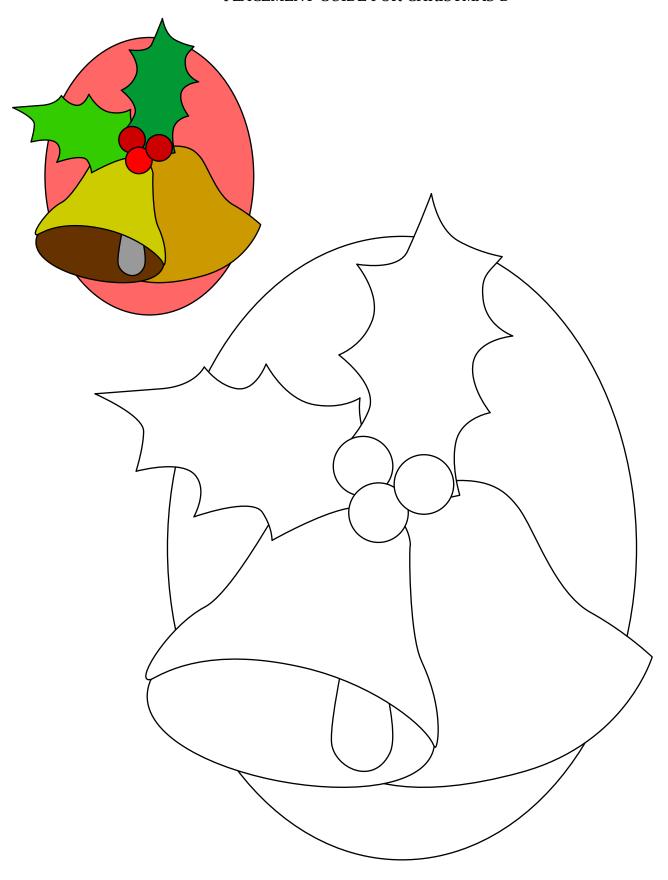

48 of 365



## Appliqué a Day - for a whole year!

Here is your free appliqué for October 18th, number 48 of 365 designs.

You can use any of our appliqué designs for many different projects like pillows, potholders, wall hangings, placemats, quilt blocks and more. They can be used for felt appliqué, raw edge appliqué, embroidery and other crafts. You could even print them out and color them!

## Check back every day for a new free design, for an entire year.

Each design includes full color images to give you an idea of what it could look like, plus a full size placement guide and full size pieces to trace. (You can also print them out larger or smaller if you need to.) Please share your creations on our social media, or email us, we'd love to see



## PLACEMENT GUIDE FOR CHRISTMAS B