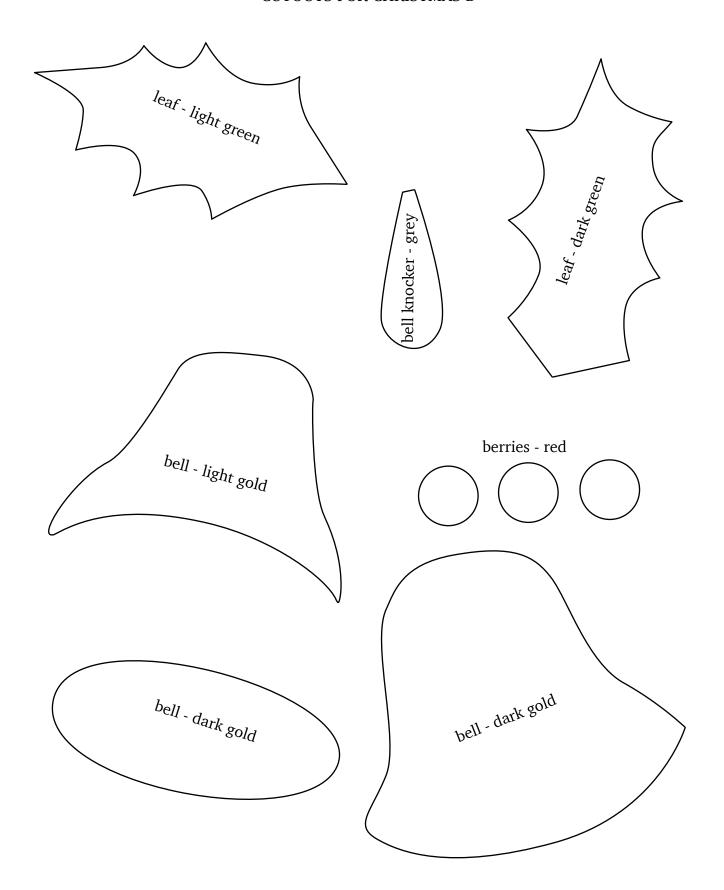

## Check back every day for a new free design, for an entire year.

Each design includes full color images to give you an idea of what it could look like, plus a full size placement guide and full size pieces to trace. (You can also print them out larger or smaller if you need to.) Please share your creations on our social media, or email us, we'd love to see