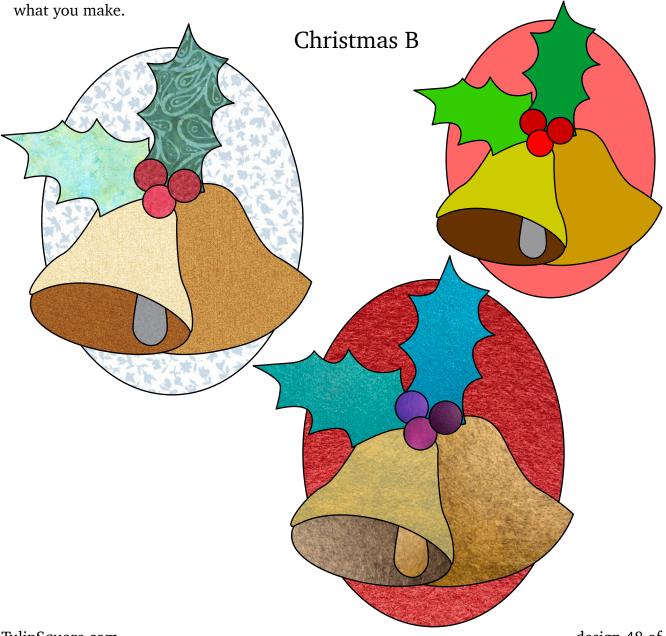

Christmas B - design 48 of 365

## Check back every day for a new free design, for an entire year.

Each design includes full color images to give you an idea of what it could look like, plus a full size placement guide and full size pieces to trace. (You can also print them out larger or smaller if you need to.) Please share your creations on our social media, or email us, we'd love to see