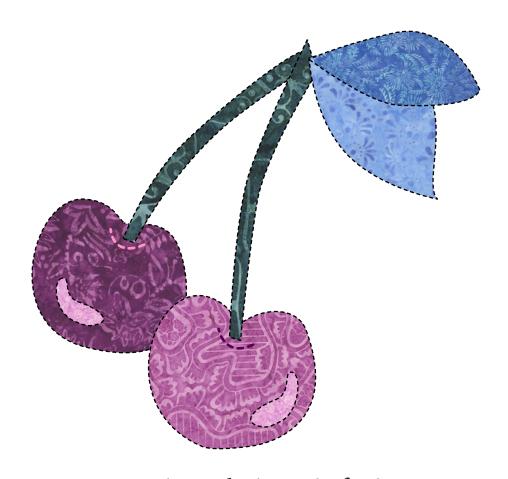

Fruit F - design 46 of 365

## Check back every day for a new free design, for an entire year.

Each design includes full color images to give you an idea of what it could look like, plus a full size placement guide and full size pieces to trace. (You can also print them out larger or smaller if you need to.) Please share your creations on our social media, or email us, we'd love to see what you make.