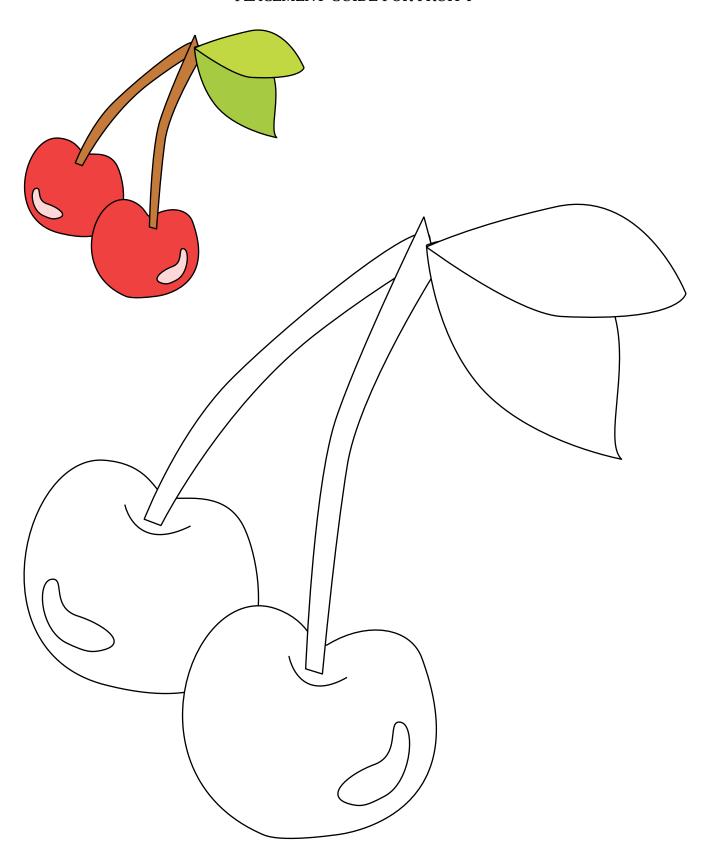

year!

Here is your free appliqué for October 16th, number 46 of 365 designs.

You can use any of our appliqué designs for many different projects like pillows, potholders, wall hangings, placemats, quilt blocks and more. They can be used for felt appliqué, raw edge appliqué, embroidery and other crafts. You could even print them out and color them!

## Check back every day for a new free design, for an entire year.

Each design includes full color images to give you an idea of what it could look like, plus a full size placement guide and full size pieces to trace. (You can also print them out larger or smaller if you need to.) Please share your creations on our social media, or email us, we'd love to see what you make.



TulipSquare.com design 46 of 365

## PLACEMENT GUIDE FOR FRUIT F



TulipSquare.com design 46 of 365

## CUTOUTS FOR FRUIT F



TulipSquare.com design 46 of 365