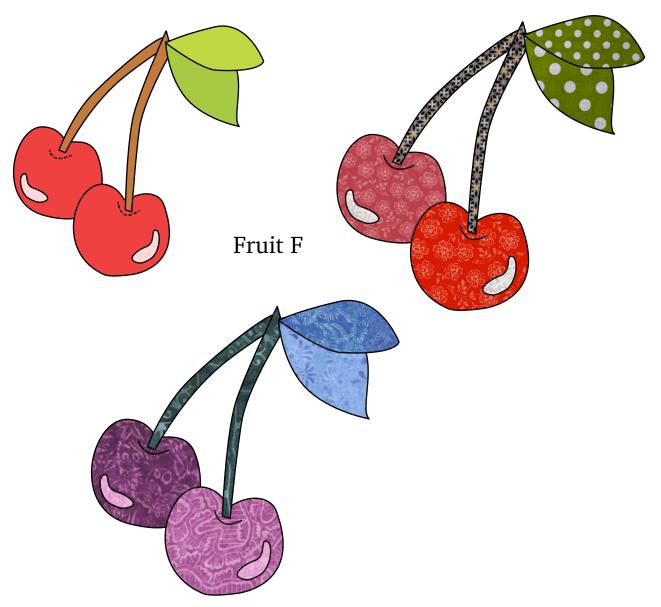

Fruit F - design 46 of 365

## Check back every day for a new free design, for an entire year.

Each design includes full color images to give you an idea of what it could look like, plus a full size placement guide and full size pieces to trace. (You can also print them out larger or smaller if you need to.) Please share your creations on our social media, or email us, we'd love to see what you make.