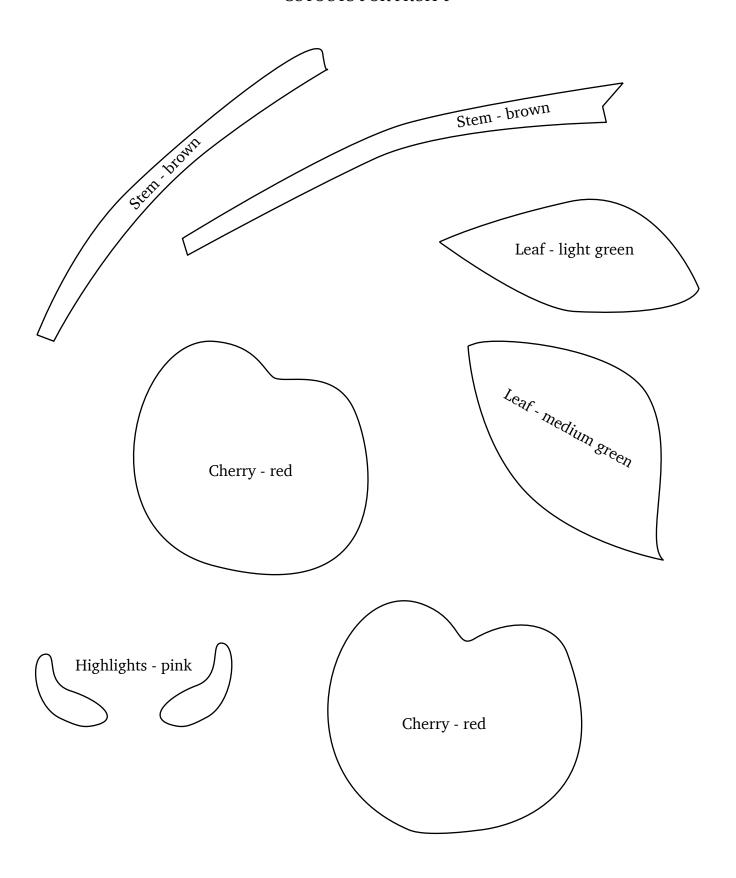

46 of 365 designs.

You can use any of our appliqué designs for many different projects like pillows, potholders, wall hangings, placemats, quilt blocks and more. They can be used for felt appliqué, raw edge appliqué, embroidery and other crafts. You could even print them out and color them!

## Check back every day for a new free design, for an entire year.

Each design includes full color images to give you an idea of what it could look like, plus a full size placement guide and full size pieces to trace. (You can also print them out larger or smaller if you need to.) Please share your creations on our social media, or email us, we'd love to see what you make.



TulipSquare.com design 46 of 365

## PLACEMENT GUIDE FOR FRUIT F



TulipSquare.com design 46 of 365

## CUTOUTS FOR FRUIT F



TulipSquare.com design 46 of 365