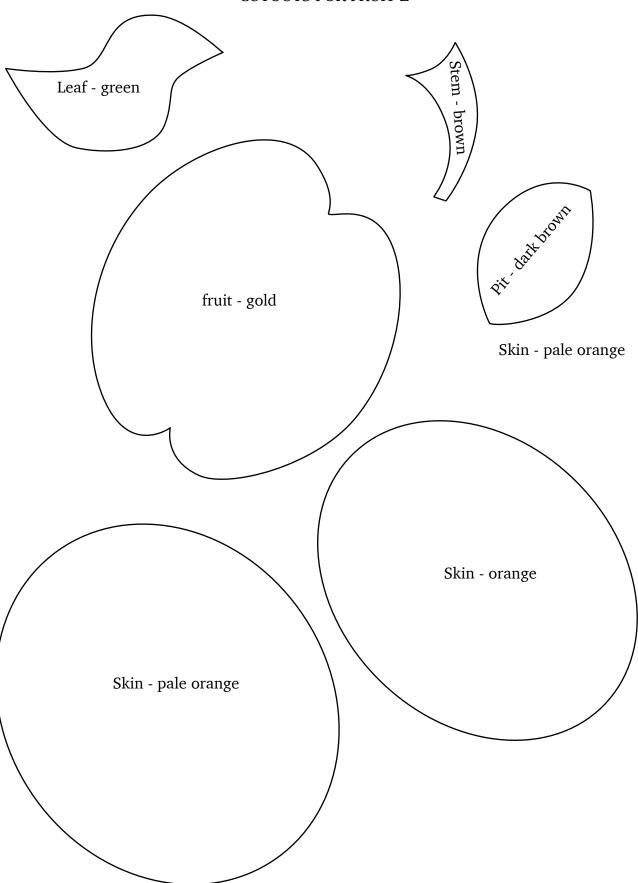

pliqué for October 15th, number 45 of 365 designs.

You can use any of our appliqué designs for many different projects like pillows, potholders, wall hangings, placemats, quilt blocks and more. They can be used for felt appliqué, raw edge appliqué, embroidery and other crafts. You could even print them out and color them!

## Check back every day for a new free design, for an entire year.

Each design includes full color images to give you an idea of what it could look like, plus a full size placement guide and full size pieces to trace. (You can also print them out larger or smaller if you need to.) Please share your creations on our social media, or email us, we'd love to see what you make.



TulipSquare.com design 45 of 365



TulipSquare.com design 45 of 365

## CUTOUTS FOR FRUIT E



TulipSquare.com design 45 of 365