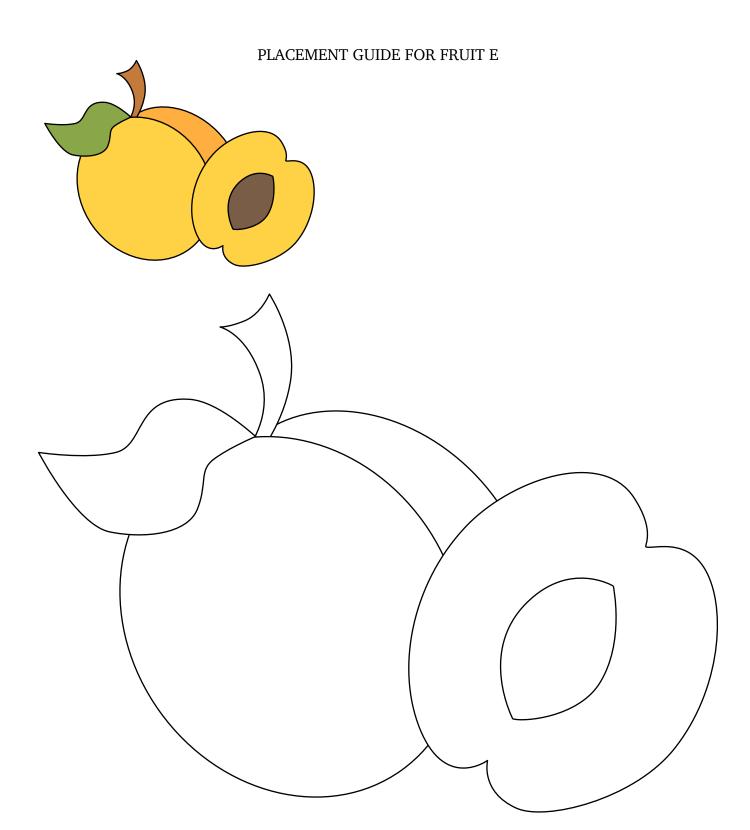

## Check back every day for a new free design, for an entire year.

Each design includes full color images to give you an idea of what it could look like, plus a full size placement guide and full size pieces to trace. (You can also print them out larger or smaller if you need to.) Please share your creations on our social media, or email us, we'd love to see what you make.