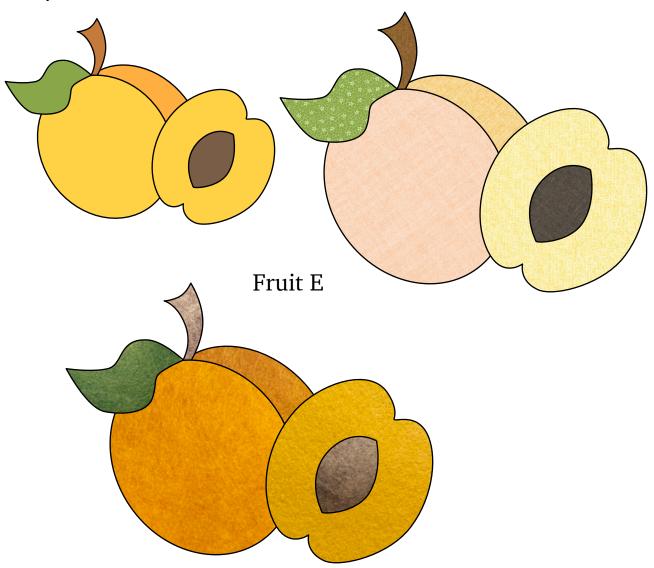

Fruit E - design 45 of 365



## Appliqué a Day - for a whole year!

Here is your free appliqué for October 15th, number 45 of 365 designs.

You can use any of our appliqué designs for many different projects like pillows, potholders, wall hangings, placemats, quilt blocks and more. They can be used for felt appliqué, raw edge appliqué, embroidery and other crafts. You could even print them out and color them!

## Check back every day for a new free design, for an entire year.

Each design includes full color images to give you an idea of what it could look like, plus a full size placement guide and full size pieces to trace. (You can also print them out larger or smaller if you need to.) Please share your creations on our social media, or email us, we'd love to see what you make.



TulipSquare.com design 45 of 365



TulipSquare.com design 45 of 365

## CUTOUTS FOR FRUIT E



TulipSquare.com design 45 of 365