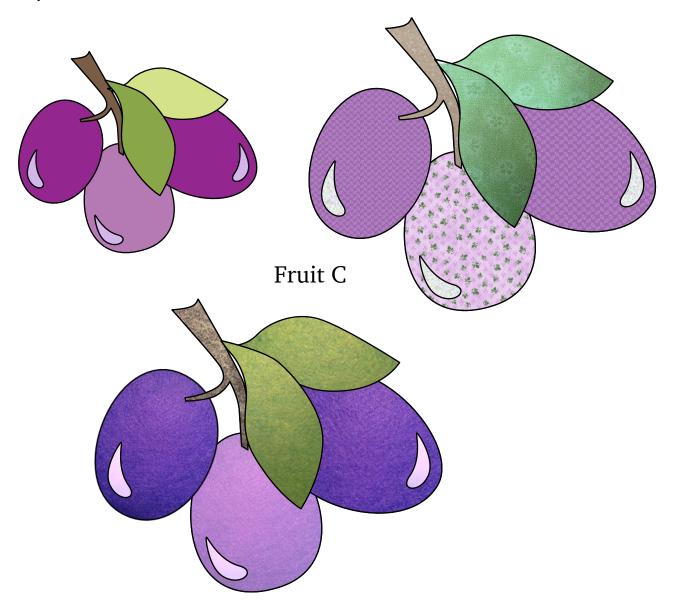

## Check back every day for a new free design, for an entire year.

Each design includes full color images to give you an idea of what it could look like, plus a full size placement guide and full size pieces to trace. (You can also print them out larger or smaller if you need to.) Please share your creations on our social media, or email us, we'd love to see what you make.