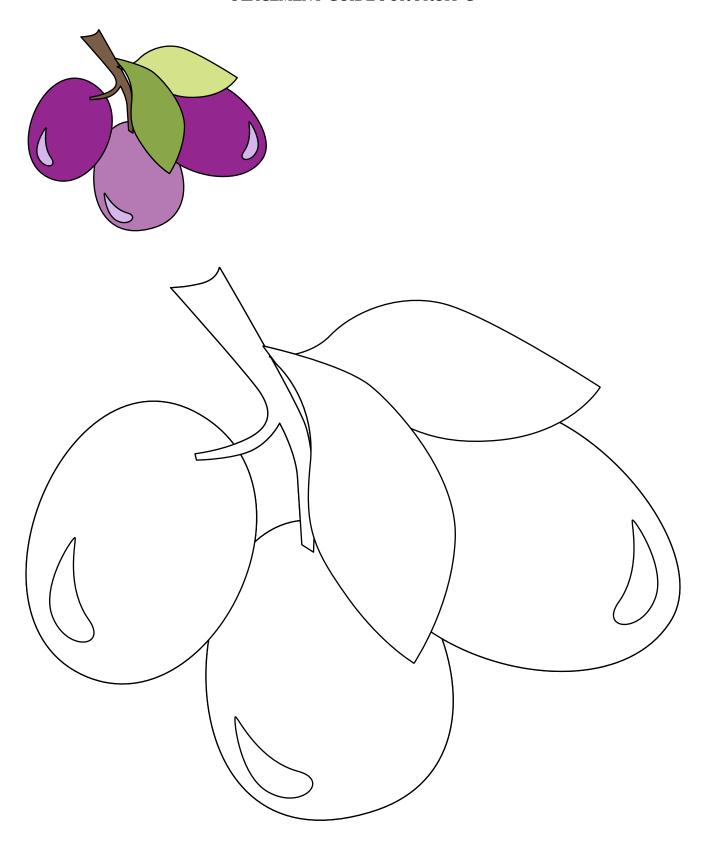

year!

Here is your free appliqué for October 13th, number 43 of 365 designs.

You can use any of our appliqué designs for many different projects like pillows, potholders, wall hangings, placemats, quilt blocks and more. They can be used for felt appliqué, raw edge appliqué, embroidery and other crafts. You could even print them out and color them!

## Check back every day for a new free design, for an entire year.

Each design includes full color images to give you an idea of what it could look like, plus a full size placement guide and full size pieces to trace. (You can also print them out larger or smaller if you need to.) Please share your creations on our social media, or email us, we'd love to see what you make.



TulipSquare.com design 43 of 365

## PLACEMENT GUIDE FOR FRUIT C



TulipSquare.com design 43 of 365

## CUTOUTS FOR FRUIT C



TulipSquare.com design 43 of 365