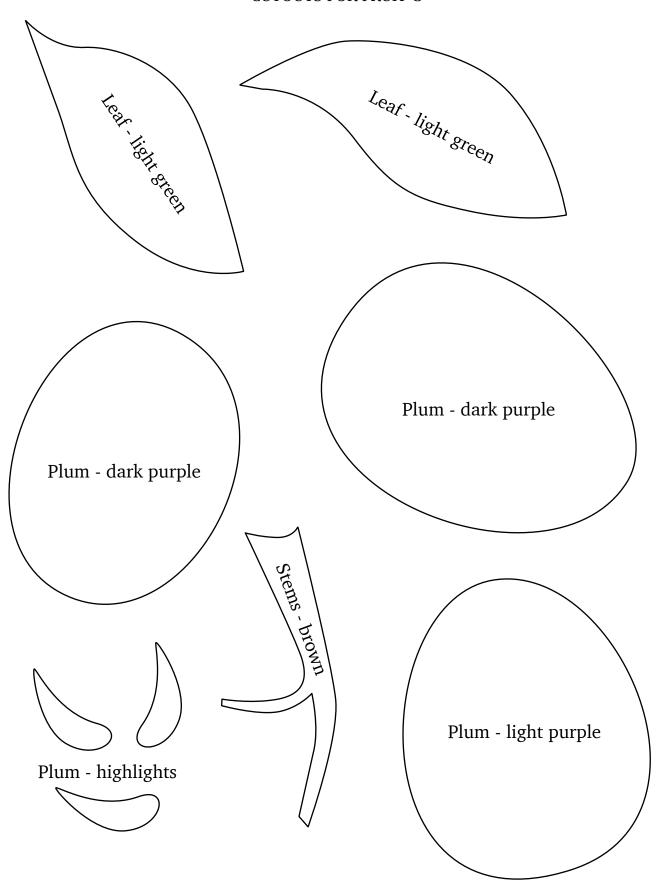

43 of 365 designs.

You can use any of our appliqué designs for many different projects like pillows, potholders, wall hangings, placemats, quilt blocks and more. They can be used for felt appliqué, raw edge appliqué, embroidery and other crafts. You could even print them out and color them!

## Check back every day for a new free design, for an entire year.

Each design includes full color images to give you an idea of what it could look like, plus a full size placement guide and full size pieces to trace. (You can also print them out larger or smaller if you need to.) Please share your creations on our social media, or email us, we'd love to see what you make.



TulipSquare.com design 43 of 365

## PLACEMENT GUIDE FOR FRUIT C



TulipSquare.com design 43 of 365

## CUTOUTS FOR FRUIT C



TulipSquare.com design 43 of 365