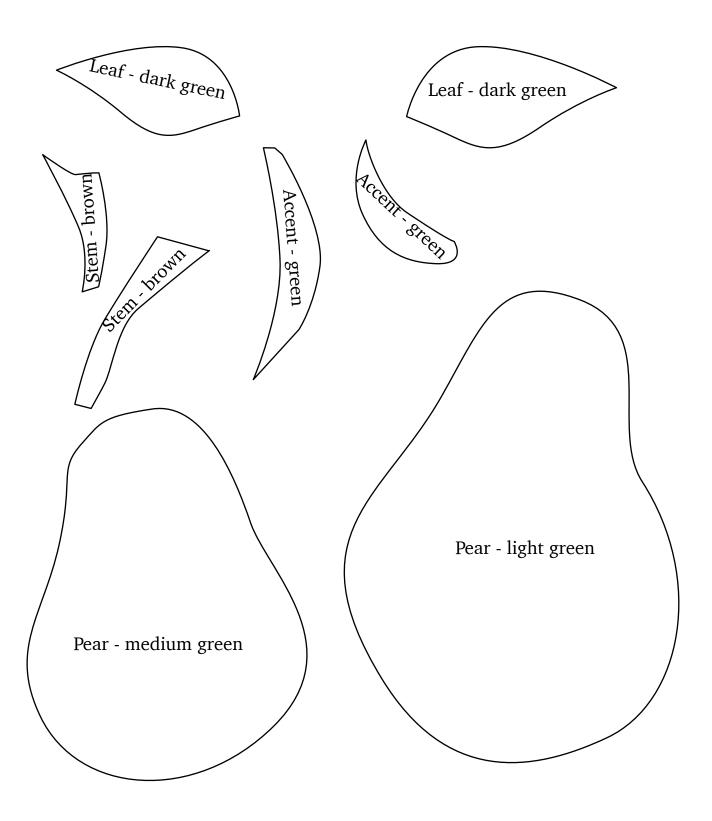

## Check back every day for a new free design, for an entire year.

Each design includes full color images to give you an idea of what it could look like, plus a full size placement guide and full size pieces to trace. (You can also print them out larger or smaller if you need to.) Please share your creations on our social media, or email us, we'd love to see