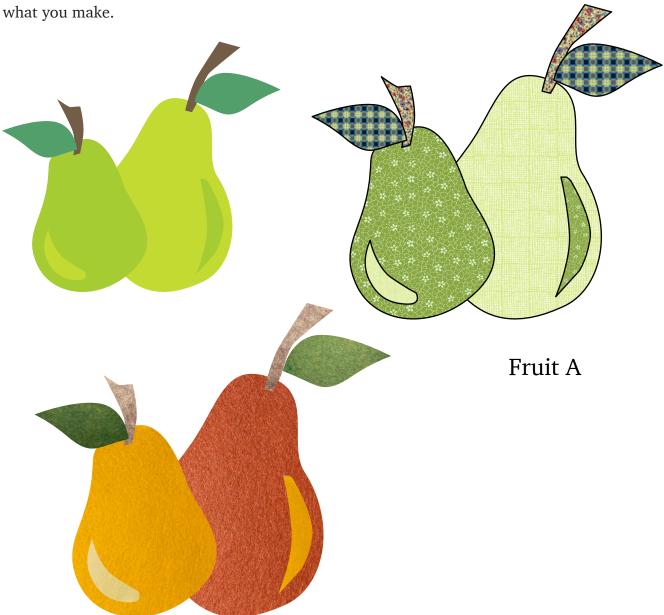

Fruit A - design 41 of 365

## Check back every day for a new free design, for an entire year.

Each design includes full color images to give you an idea of what it could look like, plus a full size placement guide and full size pieces to trace. (You can also print them out larger or smaller if you need to.) Please share your creations on our social media, or email us, we'd love to see