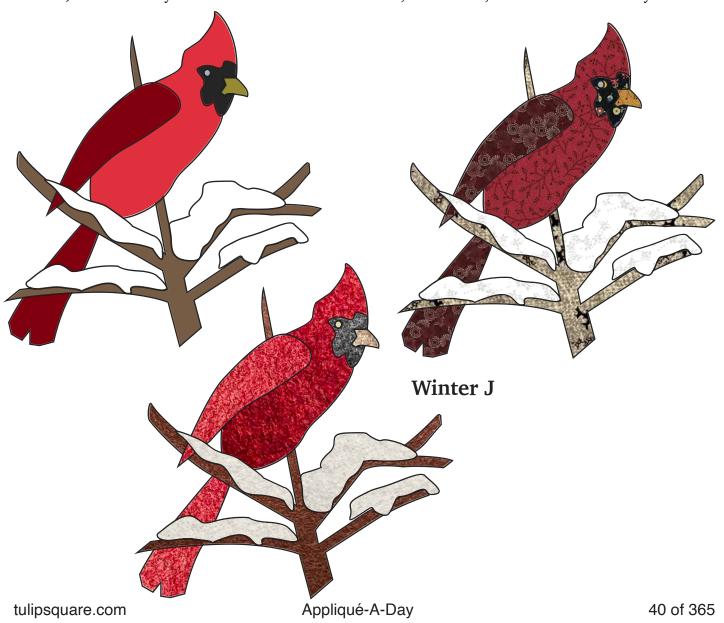

## Check back every day for a new free design, for an entire year.

Each design includes full color images to give you an idea of what it could look like, plus a full size placement guide and full size pieces to trace. (You can also print them out larger or smaller if you need to.) Please share your creations on our social media, or email us, we'd love to see what you make.