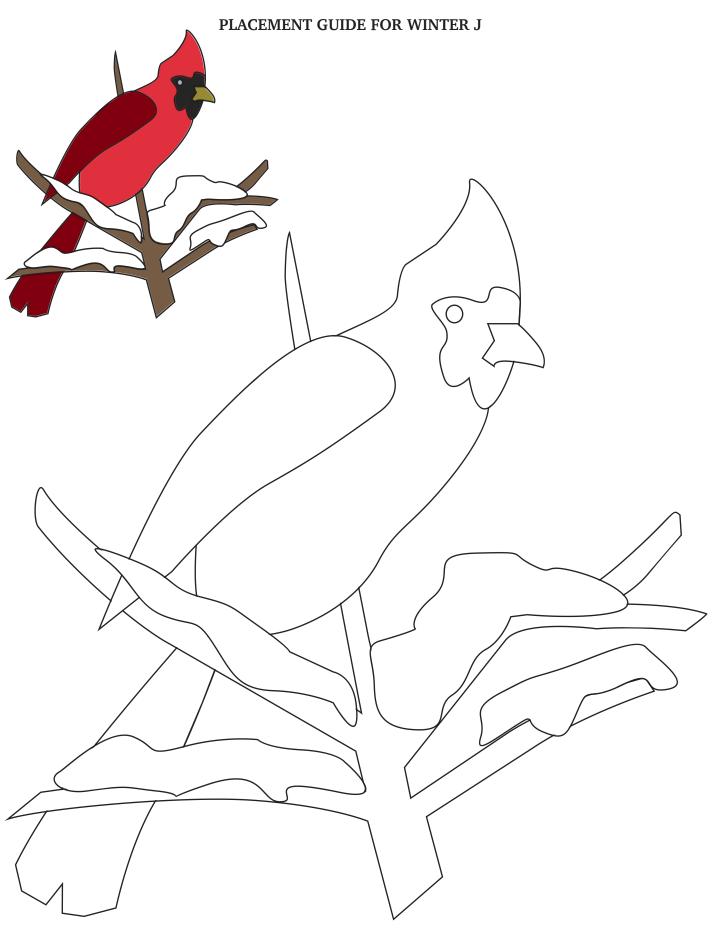

## Check back every day for a new free design, for an entire year.

Each design includes full color images to give you an idea of what it could look like, plus a full size placement guide and full size pieces to trace. (You can also print them out larger or smaller if you need to.) Please share your creations on our social media, or email us, we'd love to see what you make.