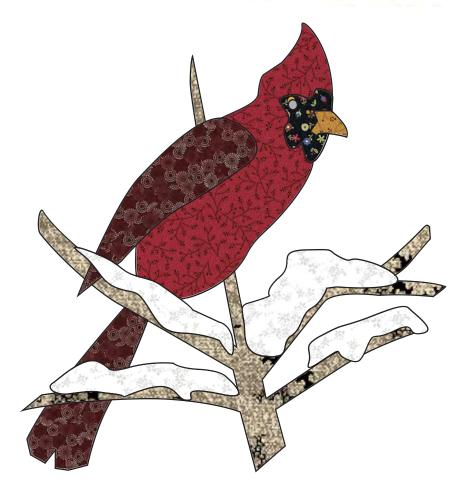

Winter J - design 40 of 365

## Appliqué a Day - for a whole year!

Here is your free appliqué for October 10th, number 40 of 365 designs.

You can use any of our appliqué designs for many different projects like pillows, potholders, wall hangings, placemats, quilt blocks and more. They can be used for felt appliqué, raw edge appliqué, embroidery and other crafts. You could even print them out and color them!