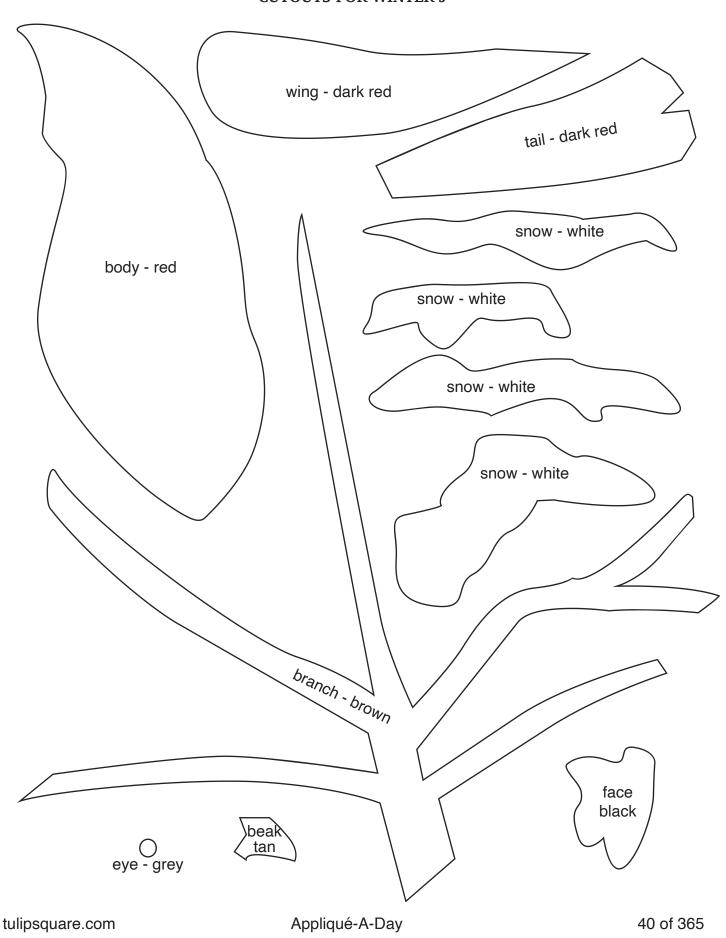

## Appliqué a Day - for a whole year!

Here is your free appliqué for October 10th, number 40 of 365 designs.

You can use any of our appliqué designs for many different projects like pillows, potholders, wall hangings, placemats, quilt blocks and more. They can be used for felt appliqué, raw edge appliqué, embroidery and other crafts. You could even print them out and color them!

## Check back every day for a new free design, for an entire year.

Each design includes full color images to give you an idea of what it could look like, plus a full size placement guide and full size pieces to trace. (You can also print them out larger or smaller if you need to.) Please share your creations on our social media, or email us, we'd love to see what you make.





## **CUTOUTS FOR WINTER J**