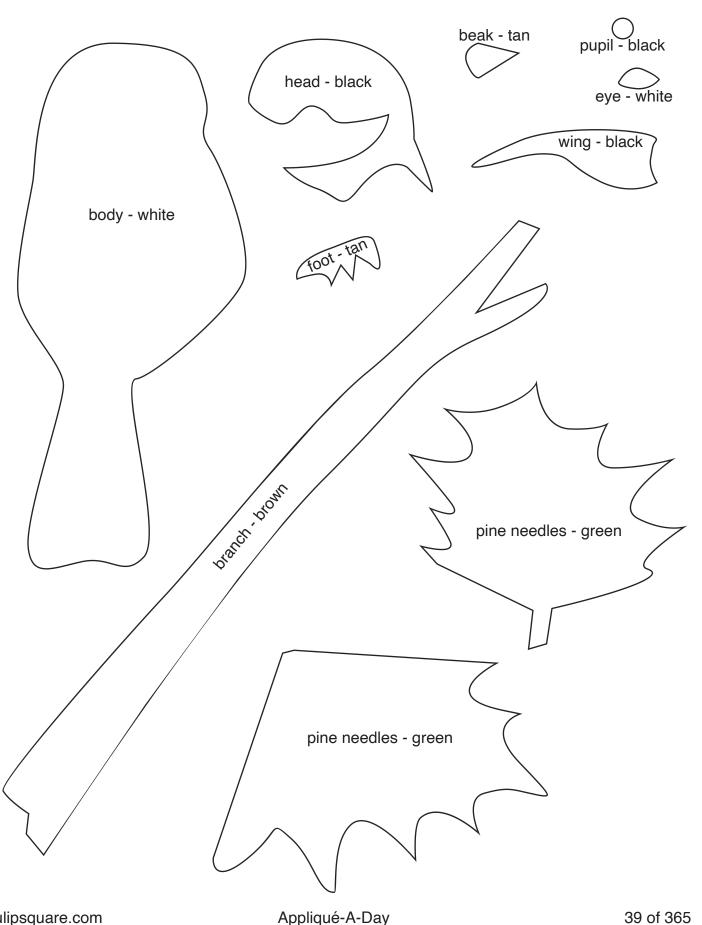

October 9th, number 39 of 365 designs.

You can use any of our appliqué designs for many different projects like pillows, potholders, wall hangings, placemats, quilt blocks and more. They can be used for felt appliqué, raw edge appliqué, embroidery and other crafts. You could even print them out and color them!

## Check back every day for a new free design, for an entire year.

Each design includes full color images to give you an idea of what it could look like, plus a full size placement guide and full size pieces to trace. (You can also print them out larger or smaller if you need to.) Please share your creations on our social media, or email us, we'd love to see what you make.



tulipsquare.com Appliqué-A-Day 39 of 365

## PLACEMENT GUIDE FOR WINTER I



## **CUTOUTS FOR WINTER I**