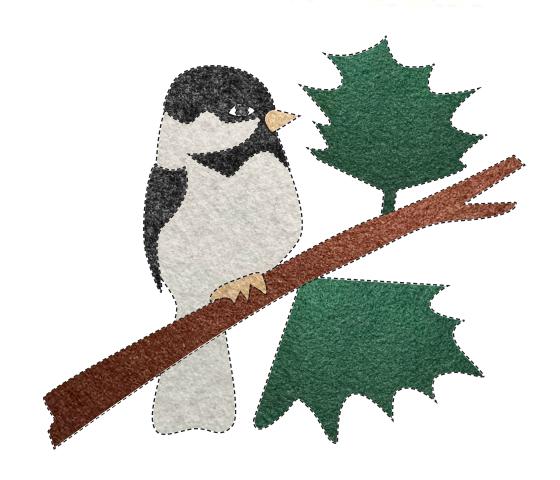

Winter I - design 39 of 365

## Appliqué a Day - for a whole year!

Here is your free appliqué for October 9th, number 39 of 365 designs.

You can use any of our appliqué designs for many different projects like pillows, potholders, wall hangings, placemats, quilt blocks and more. They can be used for felt appliqué, raw edge appliqué, embroidery and other crafts. You could even print them out and color them!

## Check back every day for a new free design, for an entire year.

Each design includes full color images to give you an idea of what it could look like, plus a full size placement guide and full size pieces to trace. (You can also print them out larger or smaller if you need to.) Please share your creations on our social media, or email us, we'd love to see what you make.