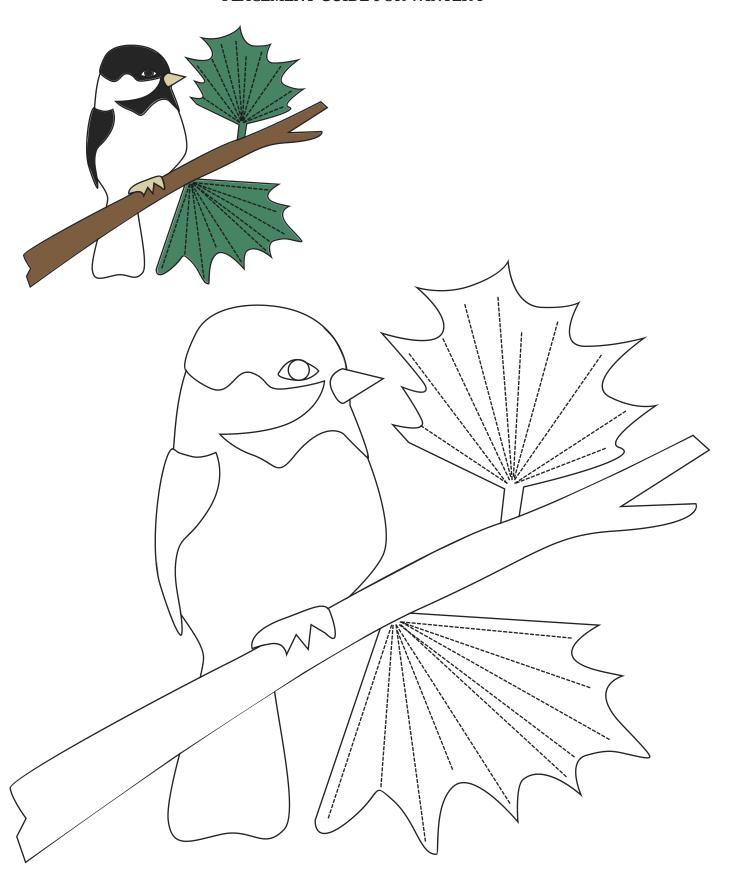

Here is your free appliqué for October 9th, number 39 of 365 designs.

You can use any of our appliqué designs for many different projects like pillows, potholders, wall hangings, placemats, quilt blocks and more. They can be used for felt appliqué, raw edge appliqué, embroidery and other crafts. You could even print them out and color them!

## Check back every day for a new free design, for an entire year.

Each design includes full color images to give you an idea of what it could look like, plus a full size placement guide and full size pieces to trace. (You can also print them out larger or smaller if you need to.) Please share your creations on our social media, or email us, we'd love to see what you make.



tulipsquare.com Appliqué-A-Day 39 of 365

## PLACEMENT GUIDE FOR WINTER I



## **CUTOUTS FOR WINTER I**