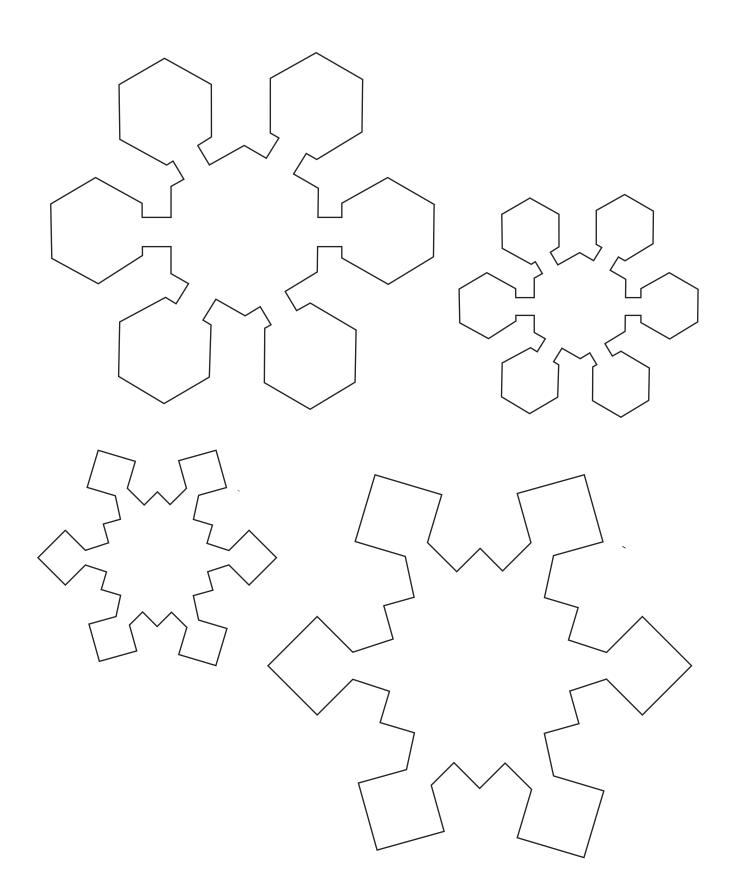

Winter H - design 38 of 365

## Check back every day for a new free design, for an entire year.

Each design includes full color images to give you an idea of what it could look like, plus a full size placement guide and full size pieces to trace. (You can also print them out larger or smaller if you need to.) Please share your creations on our social media, or email us, we'd love to see what you make.