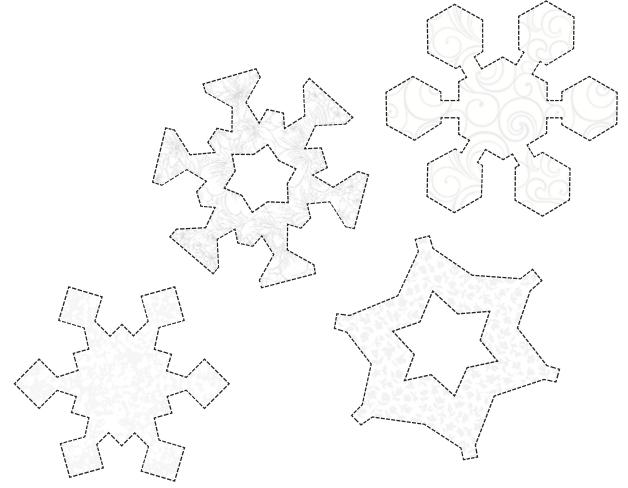

Winter H - design 38 of 365

## Check back every day for a new free design, for an entire year.

Each design includes full color images to give you an idea of what it could look like, plus a full size placement guide and full size pieces to trace. (You can also print them out larger or smaller if you need to.) Please share your creations on our social media, or email us, we'd love to see what you make.