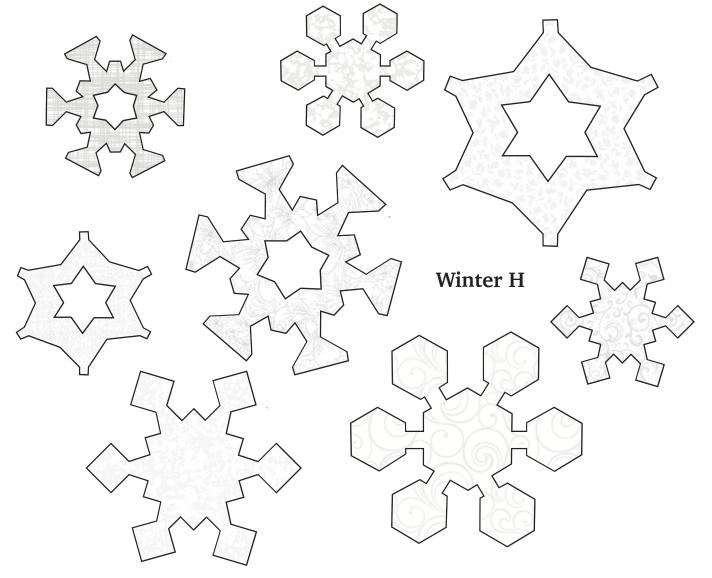

Winter H - design 38 of 365

## Check back every day for a new free design, for an entire year.

Each design includes full color images to give you an idea of what it could look like, plus a full size placement guide and full size pieces to trace. (You can also print them out larger or smaller if you need to.) Please share your creations on our social media, or email us, we'd love to see what you make.