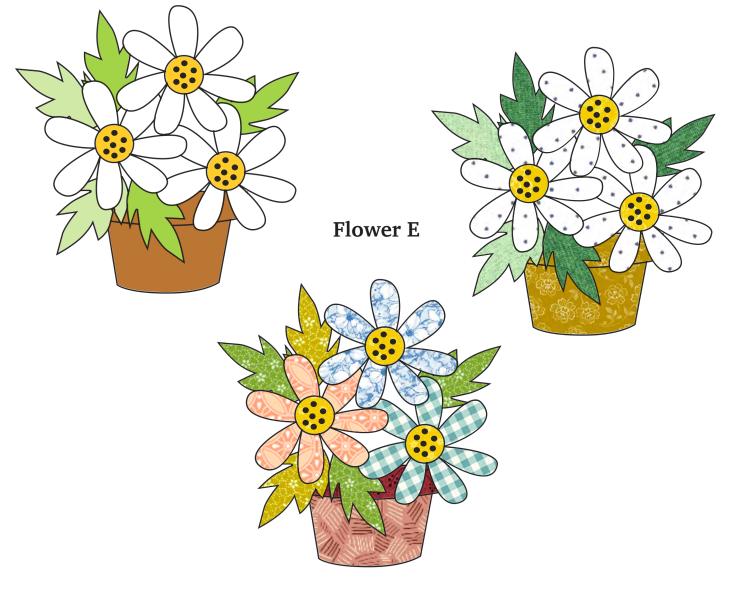

Flower E - design 36 of 365

## Check back every day for a new free design, for an entire year.

Each design includes full color images to give you an idea of what it could look like, plus a full size placement guide and full size pieces to trace. (You can also print them out larger or smaller if you need to.) Please share your creations on our social media, or email us, we'd love to see what you make.