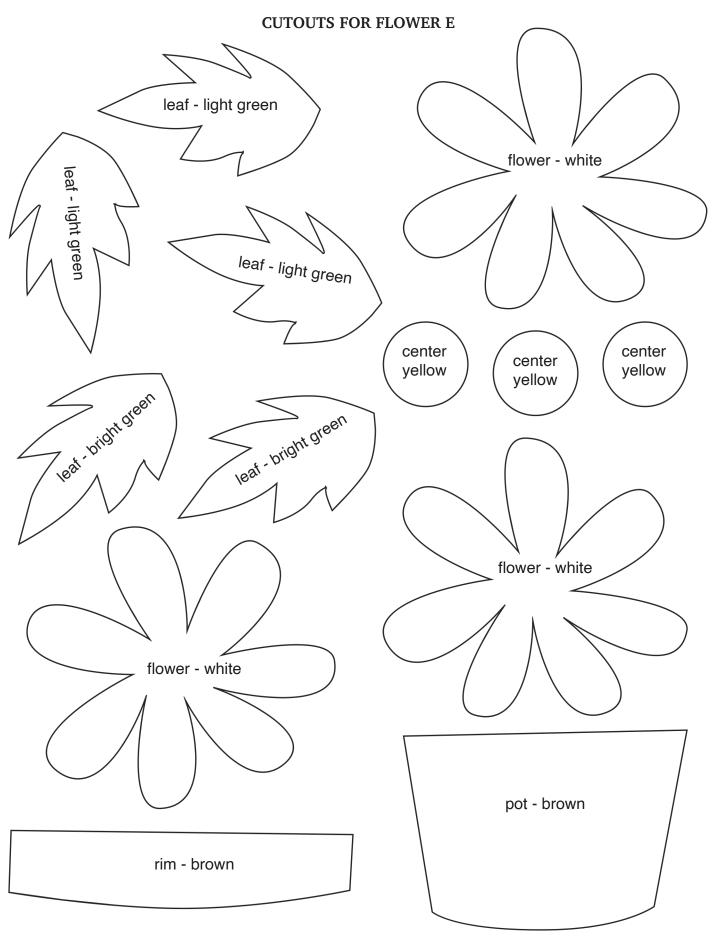

## Check back every day for a new free design, for an entire year.

Each design includes full color images to give you an idea of what it could look like, plus a full size placement guide and full size pieces to trace. (You can also print them out larger or smaller if you need to.) Please share your creations on our social media, or email us, we'd love to see what you make.