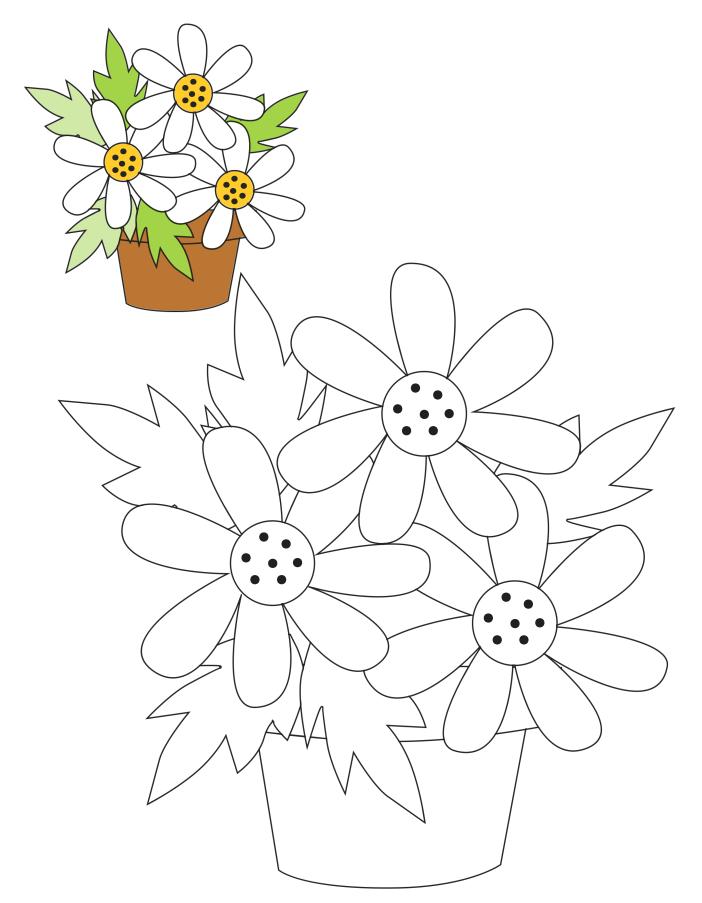

## Check back every day for a new free design, for an entire year.

Each design includes full color images to give you an idea of what it could look like, plus a full size placement guide and full size pieces to trace. (You can also print them out larger or smaller if you need to.) Please share your creations on our social media, or email us, we'd love to see what you make.