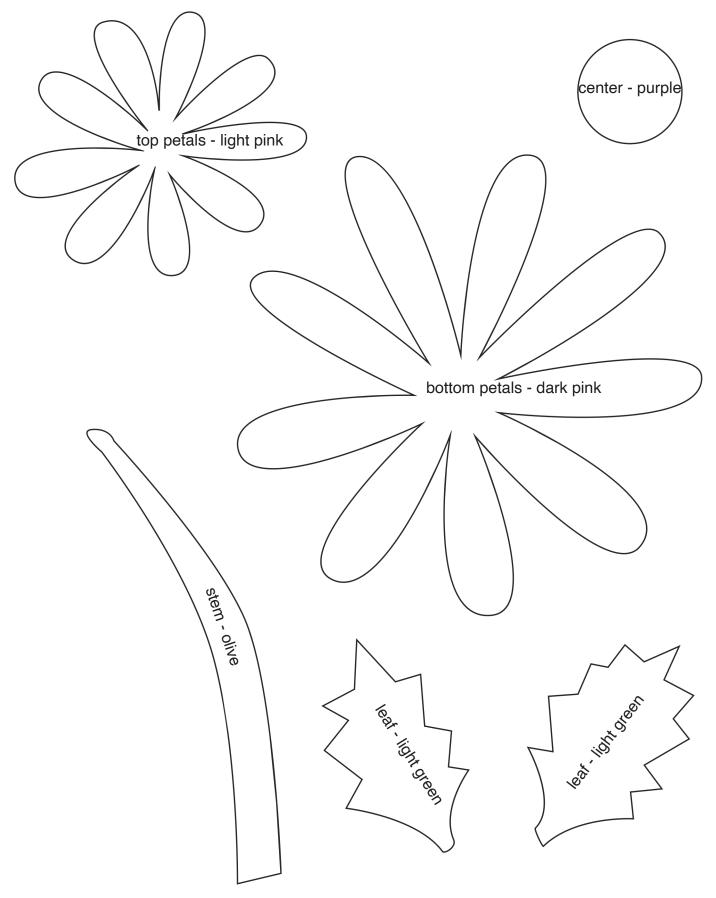

## Appliqué a Day - for a whole year!

Here is your free appliqué for October 3rd, number 33 of 365 designs.

You can use any of our appliqué designs for many different projects like pillows, potholders, wall hangings, placemats, quilt blocks and more. They can be used for felt appliqué, raw edge appliqué, embroidery and other crafts. You could even print them out and color them!

## Check back every day for a new free design, for an entire year.

Each design includes full color images to give you an idea of what it could look like, plus a full size placement guide and full size pieces to trace. (You can also print them out larger or smaller if you need to.) Please share your creations on our social media, or email us, we'd love to see what you make.



PLACEMENT GUIDE FOR FLOWER B