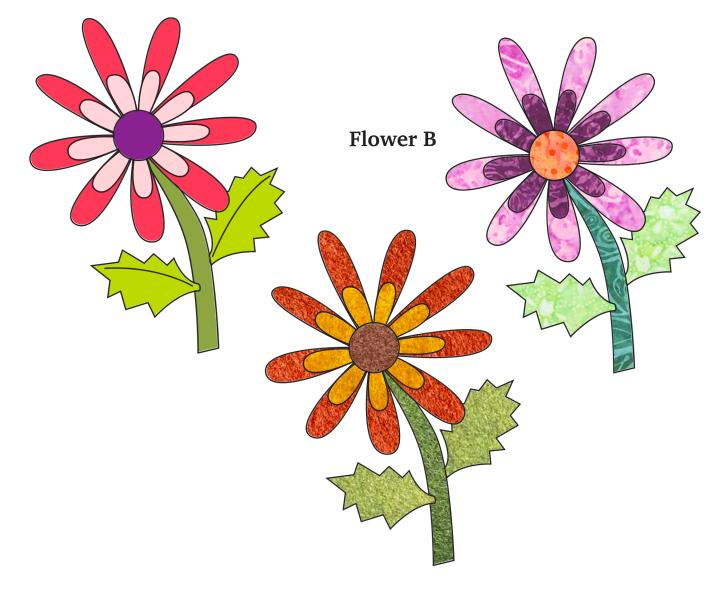

Flower B - design 33 of 365

## Appliqué a Day - for a whole year!

Here is your free appliqué for October 3rd, number 33 of 365 designs.

You can use any of our appliqué designs for many different projects like pillows, potholders, wall hangings, placemats, quilt blocks and more. They can be used for felt appliqué, raw edge appliqué, embroidery and other crafts. You could even print them out and color them!

## Check back every day for a new free design, for an entire year.

Each design includes full color images to give you an idea of what it could look like, plus a full size placement guide and full size pieces to trace. (You can also print them out larger or smaller if you need to.) Please share your creations on our social media, or email us, we'd love to see what you make.