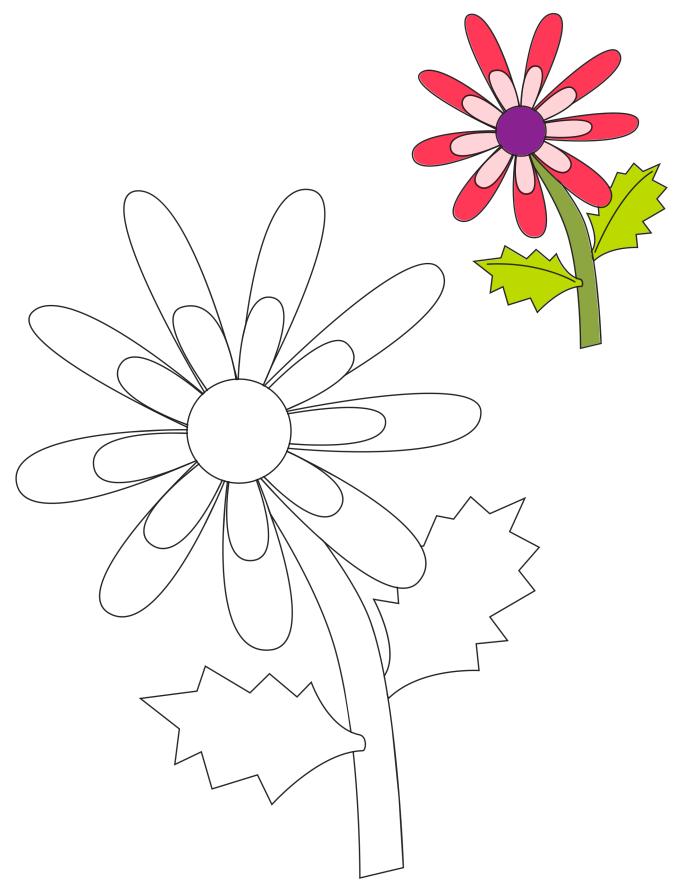

65



## Appliqué a Day - for a whole year!

Here is your free appliqué for October 3rd, number 33 of 365 designs.

You can use any of our appliqué designs for many different projects like pillows, potholders, wall hangings, placemats, quilt blocks and more. They can be used for felt appliqué, raw edge appliqué, embroidery and other crafts. You could even print them out and color them!

## Check back every day for a new free design, for an entire year.

Each design includes full color images to give you an idea of what it could look like, plus a full size placement guide and full size pieces to trace. (You can also print them out larger or smaller if you need to.) Please share your creations on our social media, or email us, we'd love to see what you make.



PLACEMENT GUIDE FOR FLOWER B