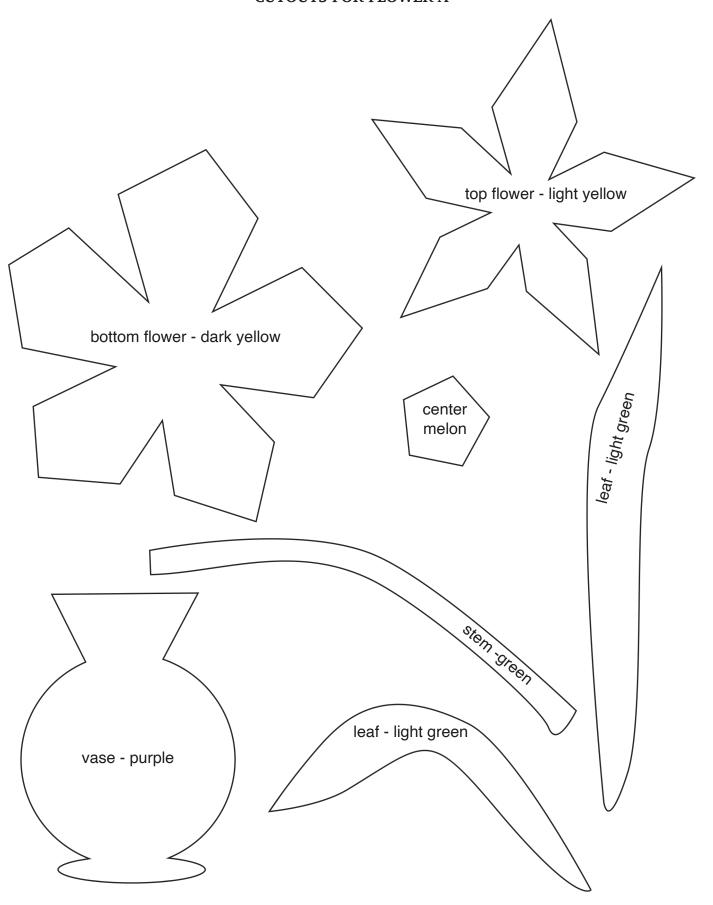

October 2nd, number 32 of 365 designs.

You can use any of our appliqué designs for many different projects like pillows, potholders, wall hangings, placemats, quilt blocks and more. They can be used for felt appliqué, raw edge appliqué, embroidery and other crafts. You could even print them out and color them!

## Check back every day for a new free design, for an entire year.

Each design includes full color images to give you an idea of what it could look like, plus a full size placement guide and full size pieces to trace. (You can also print them out larger or smaller if you need to.) Please share your creations on our social media, or email us, we'd love to see what you make.



tulipsquare.com Appliqué-A-Day 32 of 365

## PLACEMENT GUIDE FOR FLOWER A



## **CUTOUTS FOR FLOWER A**