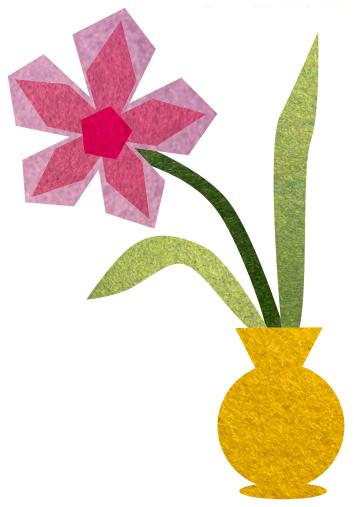

Flower A - design 32 of 365

## Appliqué a Day - for a whole year!

Here is your free appliqué for October 2nd, number 32 of 365 designs.

You can use any of our appliqué designs for many different projects like pillows, potholders, wall hangings, placemats, quilt blocks and more. They can be used for felt appliqué, raw edge appliqué, embroidery and other crafts. You could even print them out and color them!

## Check back every day for a new free design, for an entire year.

Each design includes full color images to give you an idea of what it could look like, plus a full size placement guide and full size pieces to trace. (You can also print them out larger or smaller if you need to.) Please share your creations on our social media, or email us, we'd love to see what you make.