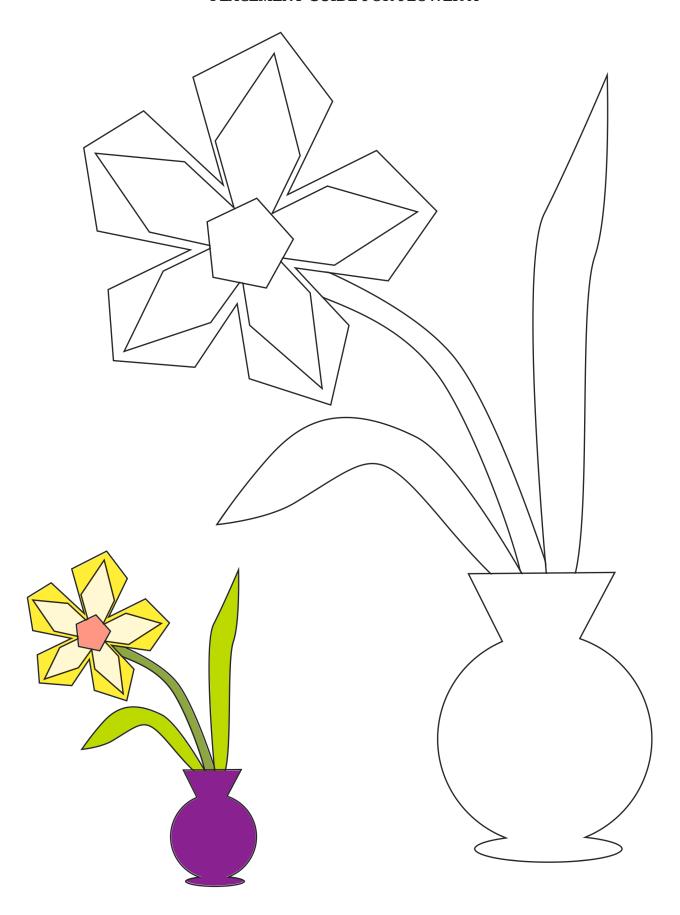

Here is your free appliqué for October 2nd, number 32 of 365 designs.

You can use any of our appliqué designs for many different projects like pillows, potholders, wall hangings, placemats, quilt blocks and more. They can be used for felt appliqué, raw edge appliqué, embroidery and other crafts. You could even print them out and color them!

## Check back every day for a new free design, for an entire year.

Each design includes full color images to give you an idea of what it could look like, plus a full size placement guide and full size pieces to trace. (You can also print them out larger or smaller if you need to.) Please share your creations on our social media, or email us, we'd love to see what you make.



tulipsquare.com Appliqué-A-Day 32 of 365

## PLACEMENT GUIDE FOR FLOWER A



## **CUTOUTS FOR FLOWER A**