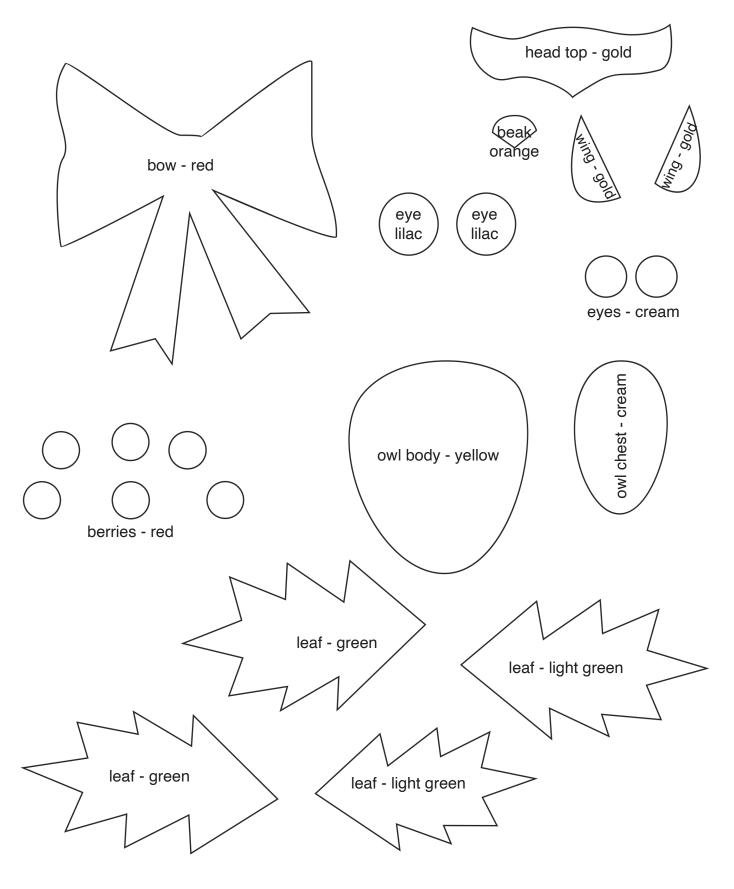

## Check back every day for a new free design, for an entire year.

Each design includes full color images to give you an idea of what it could look like, plus a full size placement guide and full size pieces to trace. (You can also print them out larger or smaller if you need to.) Please share your creations on our social media, or email us, we'd love to see what you make.