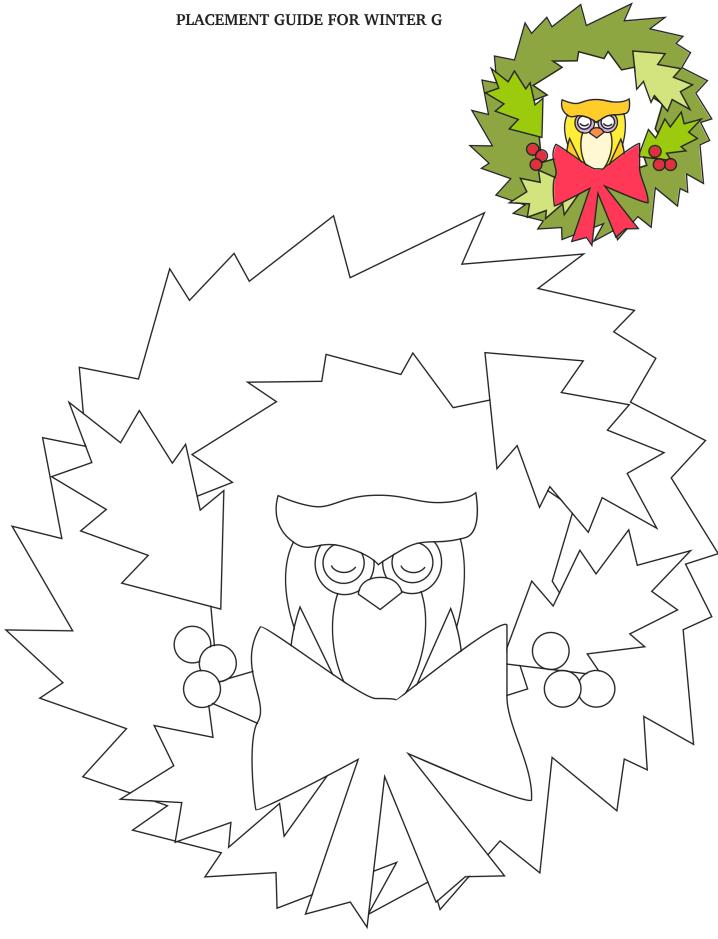

## Check back every day for a new free design, for an entire year.

Each design includes full color images to give you an idea of what it could look like, plus a full size placement guide and full size pieces to trace. (You can also print them out larger or smaller if you need to.) Please share your creations on our social media, or email us, we'd love to see what you make.