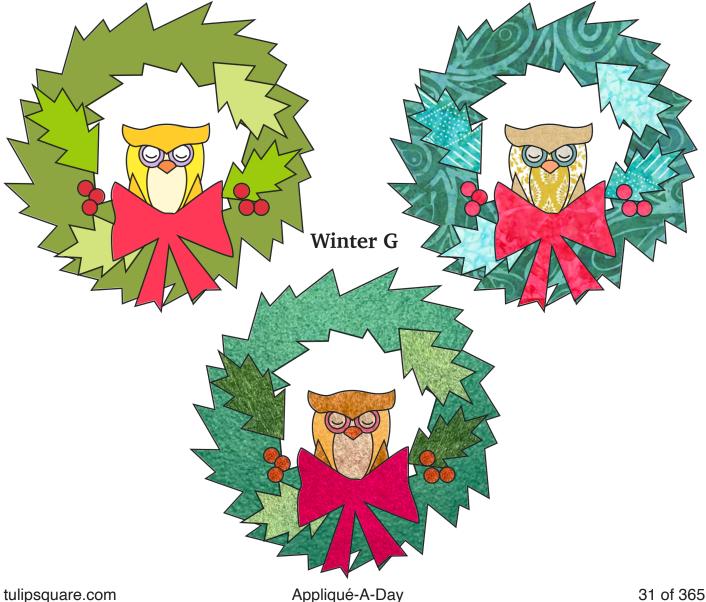

Winter G - design 31 of 365

## Check back every day for a new free design, for an entire year.

Each design includes full color images to give you an idea of what it could look like, plus a full size placement guide and full size pieces to trace. (You can also print them out larger or smaller if you need to.) Please share your creations on our social media, or email us, we'd love to see what you make.