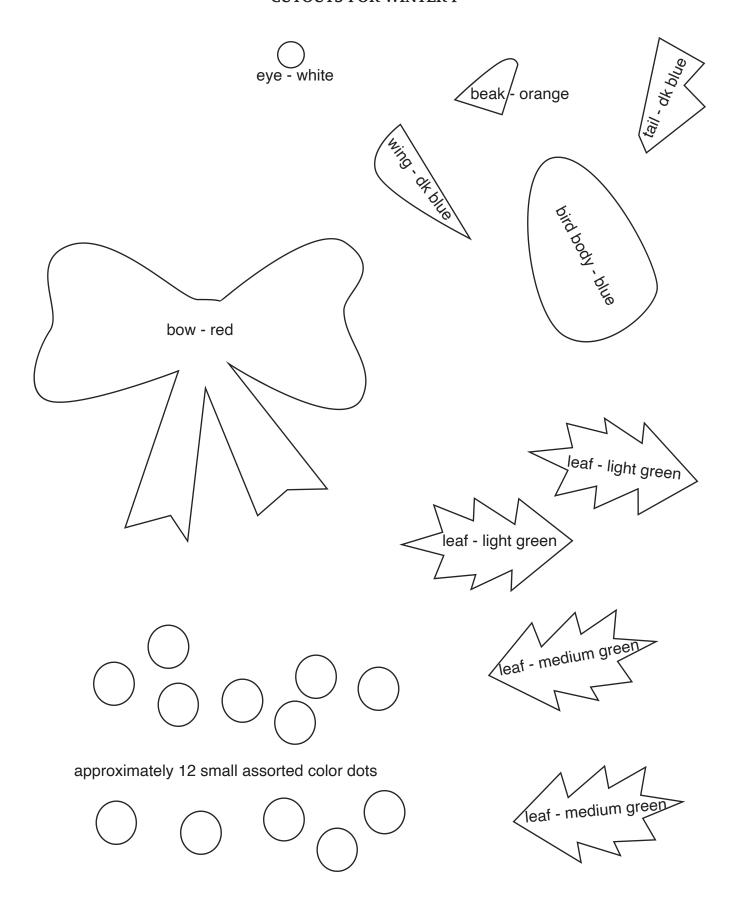

ere is your free appliqué for September 30th, number 30 of 365 designs.

You can use any of our appliqué designs for many different projects like pillows, potholders, wall hangings, placemats, quilt blocks and more. They can be used for felt appliqué, raw edge appliqué, embroidery and other crafts. You could even print them out and color them!

## Check back every day for a new free design, for an entire year.

Each design includes full color images to give you an idea of what it could look like, plus a full size placement guide and full size pieces to trace. (You can also print them out larger or smaller if you need to.) Please share your creations on our social media, or email us, we'd love to see what you make.



tulipsquare.com Appliqué-A-Day 30 of 365



## **CUTOUTS FOR WINTER F**