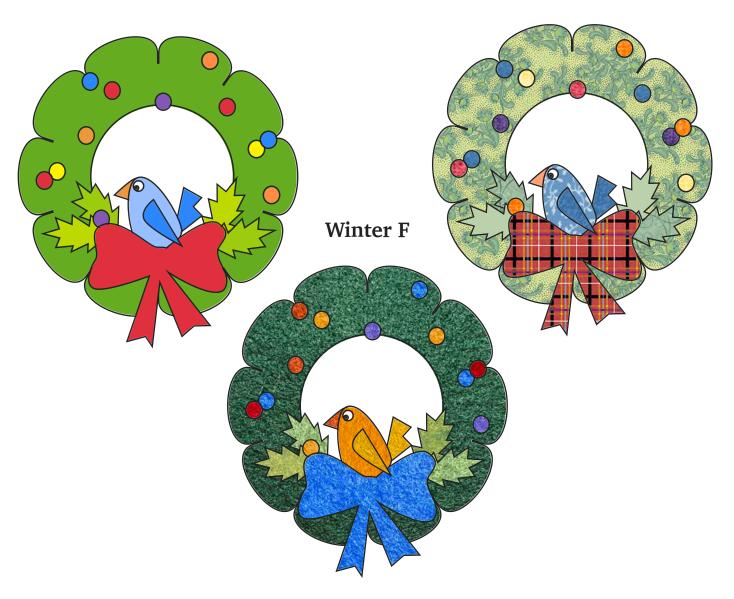

Winter F - design 30 of 365

## Check back every day for a new free design, for an entire year.

Each design includes full color images to give you an idea of what it could look like, plus a full size placement guide and full size pieces to trace. (You can also print them out larger or smaller if you need to.) Please share your creations on our social media, or email us, we'd love to see what you make.