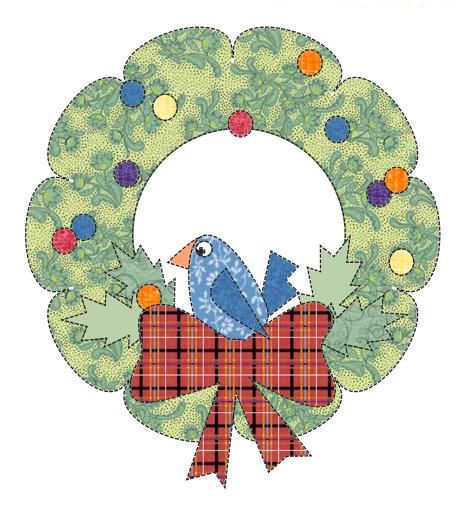

Winter F - design 30 of 365

## Appliqué a Day - for a whole year!

Here is your free appliqué for September 30th, number 30 of 365 designs.

You can use any of our appliqué designs for many different projects like pillows, potholders, wall hangings, placemats, quilt blocks and more. They can be used for felt appliqué, raw edge appliqué, embroidery and other crafts. You could even print them out and color them!