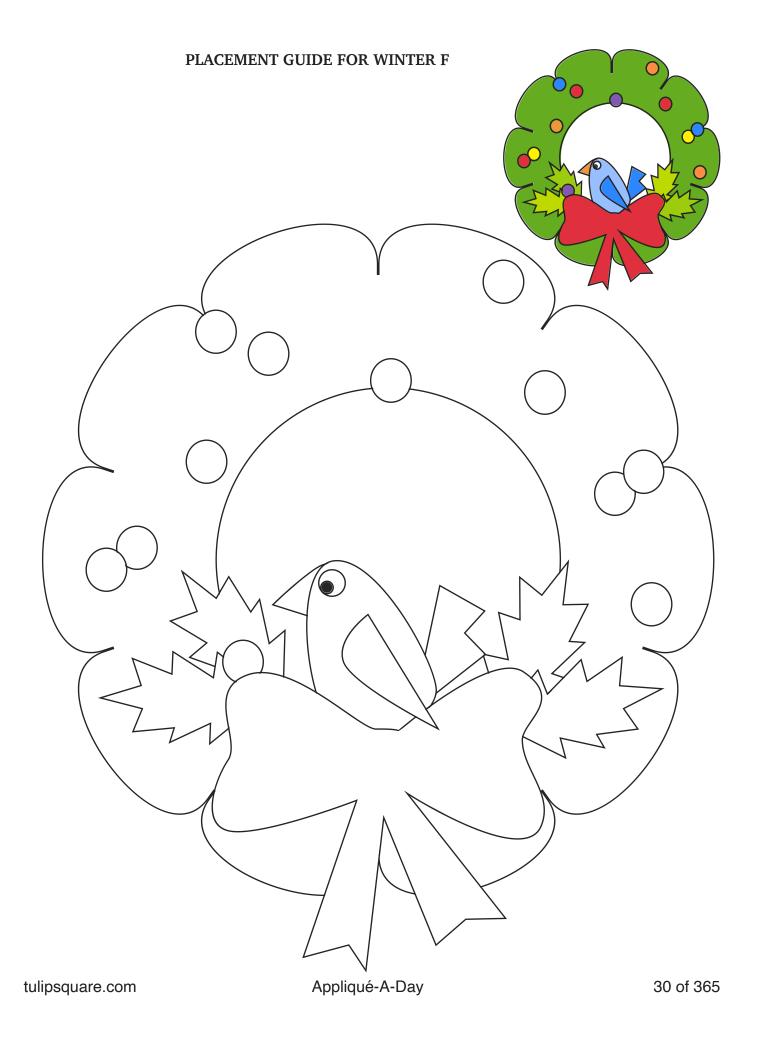

## Check back every day for a new free design, for an entire year.

Each design includes full color images to give you an idea of what it could look like, plus a full size placement guide and full size pieces to trace. (You can also print them out larger or smaller if you need to.) Please share your creations on our social media, or email us, we'd love to see what you make.

tulipsquare.com Appliqué-A-Day 30 of 365