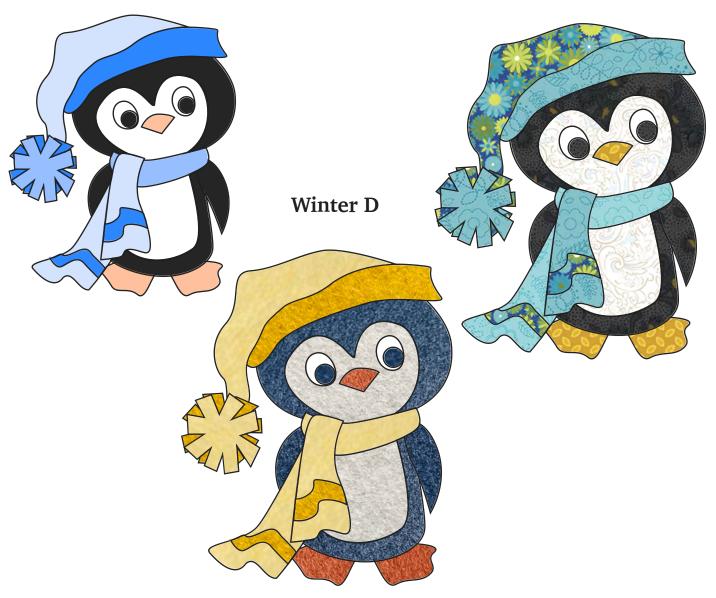

Winter D - design 28 of 365

## Check back every day for a new free design, for an entire year.

Each design includes full color images to give you an idea of what it could look like, plus a full size placement guide and full size pieces to trace. (You can also print them out larger or smaller if you need to.) Please share your creations on our social media, or email us, we'd love to see what you make.