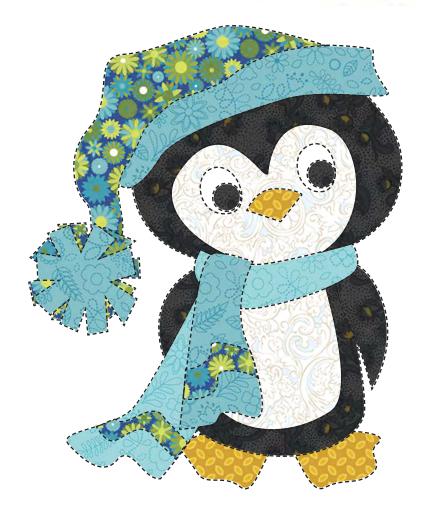

Winter D - design 28 of 365

## Appliqué a Day - for a whole year!

Here is your free appliqué for September 28th, number 28 of 365 designs.

You can use any of our appliqué designs for many different projects like pillows, potholders, wall hangings, placemats, quilt blocks and more. They can be used for felt appliqué, raw edge appliqué, embroidery and other crafts. You could even print them out and color them!

## Check back every day for a new free design, for an entire year.

Each design includes full color images to give you an idea of what it could look like, plus a full size placement guide and full size pieces to trace. (You can also print them out larger or smaller if you need to.) Please share your creations on our social media, or email us, we'd love to see what you make.