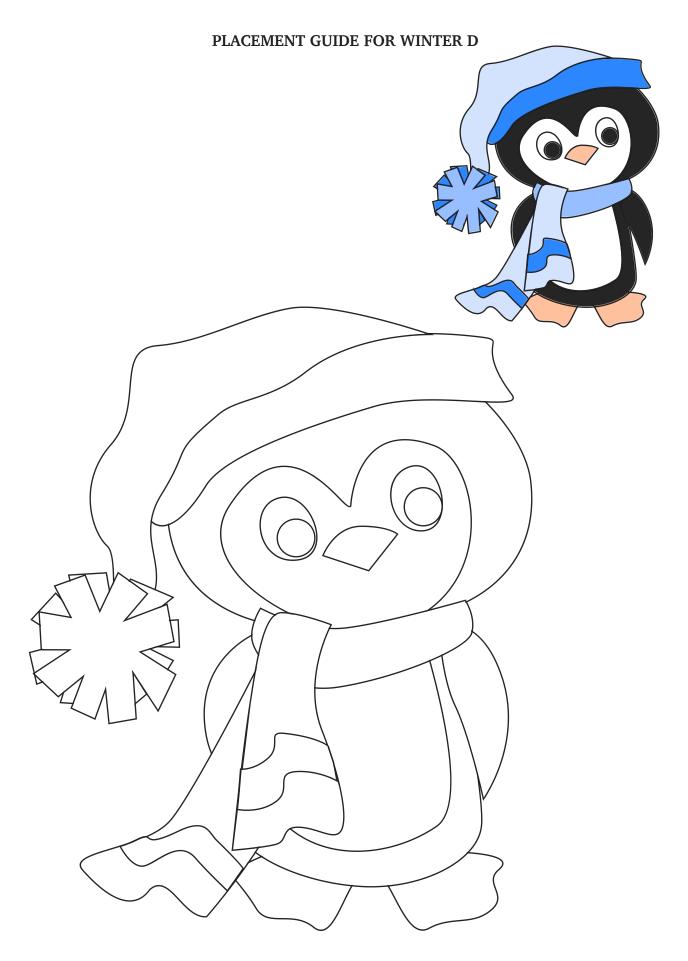

## Check back every day for a new free design, for an entire year.

Each design includes full color images to give you an idea of what it could look like, plus a full size placement guide and full size pieces to trace. (You can also print them out larger or smaller if you need to.) Please share your creations on our social media, or email us, we'd love to see what you make.