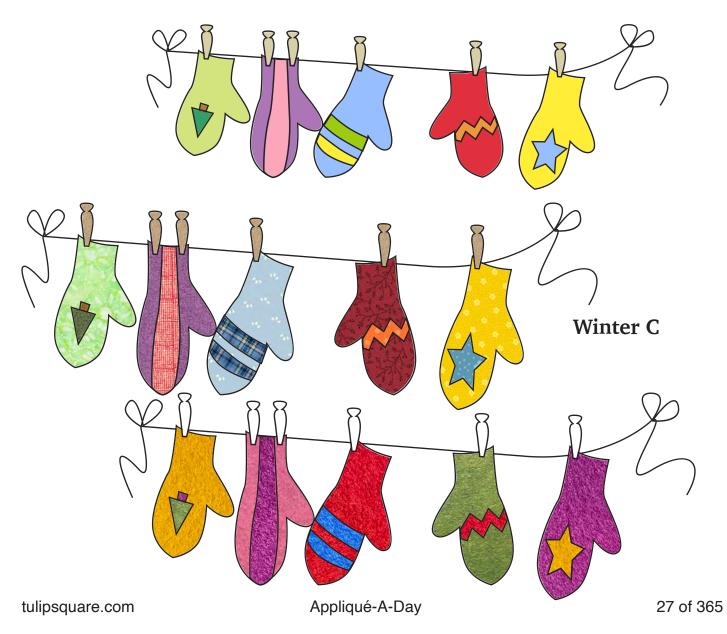

Winter C - design 27 of 365

## Check back every day for a new free design, for an entire year.

Each design includes full color images to give you an idea of what it could look like, plus a full size placement guide and full size pieces to trace. (You can also print them out larger or smaller if you need to.) Please share your creations on our social media, or email us, we'd love to see what you make.