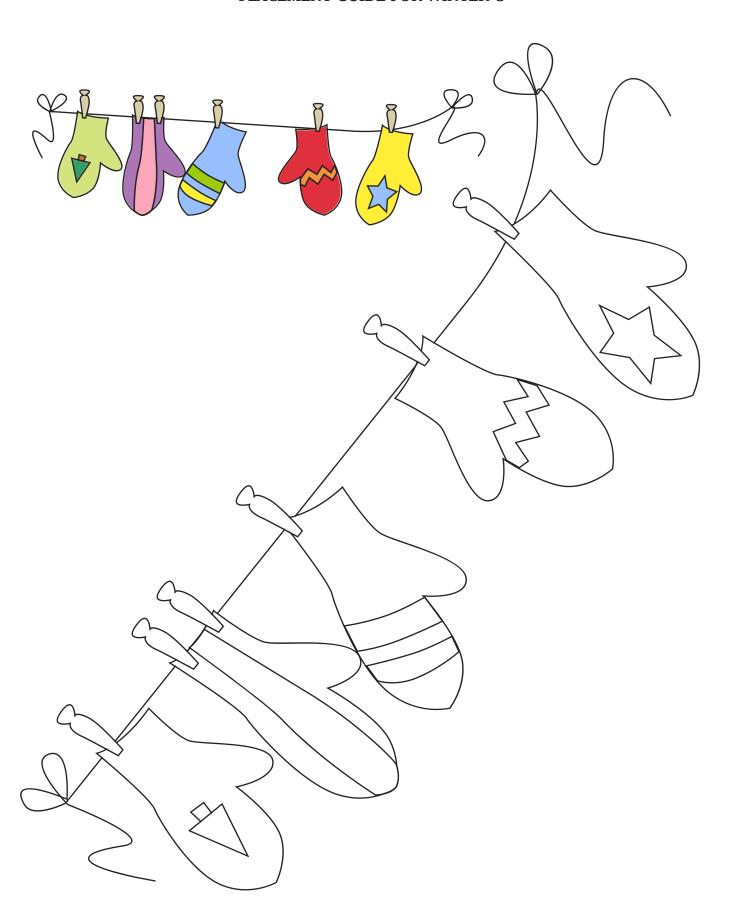

## Appliqué a Day - for a whole year!

Here is your free appliqué for September 27th, number 27 of 365 designs.

You can use any of our appliqué designs for many different projects like pillows, potholders, wall hangings, placemats, quilt blocks and more. They can be used for felt appliqué, raw edge appliqué, embroidery and other crafts. You could even print them out and color them!

## Check back every day for a new free design, for an entire year.

Each design includes full color images to give you an idea of what it could look like, plus a full size placement guide and full size pieces to trace. (You can also print them out larger or smaller if you need to.) Please share your creations on our social media, or email us, we'd love to see what you make.



## PLACEMENT GUIDE FOR WINTER C