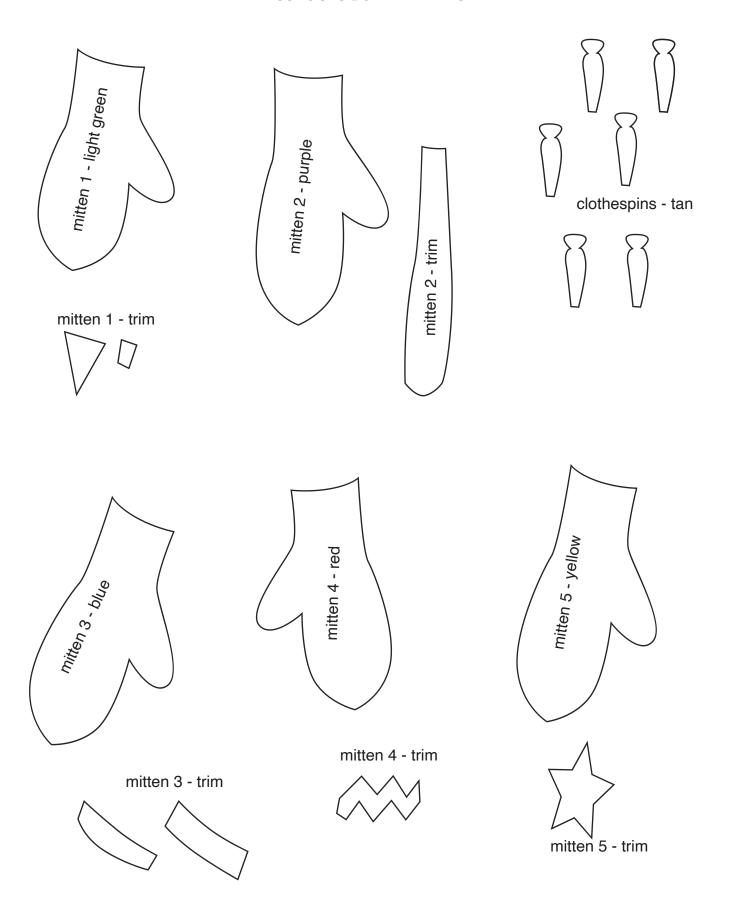

## Check back every day for a new free design, for an entire year.

Each design includes full color images to give you an idea of what it could look like, plus a full size placement guide and full size pieces to trace. (You can also print them out larger or smaller if you need to.) Please share your creations on our social media, or email us, we'd love to see what you make.