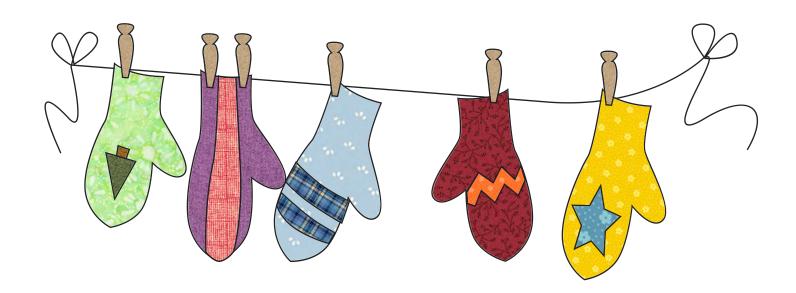

Winter C - design 27 of 365

## Appliqué a Day - for a whole year!

Here is your free appliqué for September 27th, number 27 of 365 designs.

You can use any of our appliqué designs for many different projects like pillows, potholders, wall hangings, placemats, quilt blocks and more. They can be used for felt appliqué, raw edge appliqué, embroidery and other crafts. You could even print them out and color them!

## Check back every day for a new free design, for an entire year.

Each design includes full color images to give you an idea of what it could look like, plus a full size placement guide and full size pieces to trace. (You can also print them out larger or smaller if you need to.) Please share your creations on our social media, or email us, we'd love to see what you make.