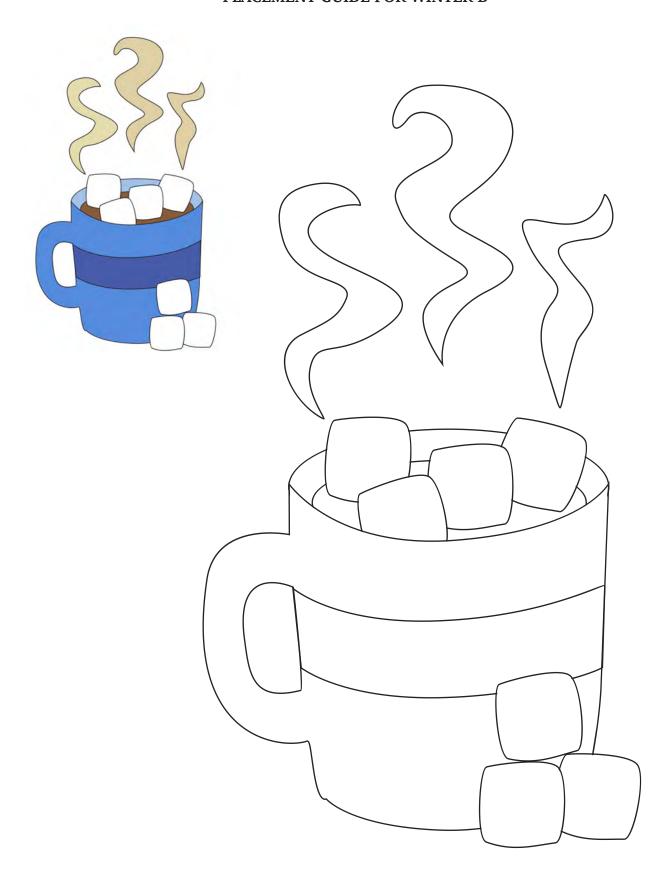

## Appliqué a Day - for a whole year!

Here is your free appliqué for September 26th, number 26 of 365 designs.

You can use any of our appliqué designs for many different projects like pillows, potholders, wall hangings, placemats, quilt blocks and more. They can be used for felt appliqué, raw edge appliqué, embroidery and other crafts. You could even print them out and color them!

## Check back every day for a new free design, for an entire year.

Each design includes full color images to give you an idea of what it could look like, plus a full size placement guide and full size pieces to trace. (You can also print them out larger or smaller if you need to.) Please share your creations on our social media, or email us, we'd love to see what you make.



## PLACEMENT GUIDE FOR WINTER B



## **CUTOUTS FOR WINTER B**