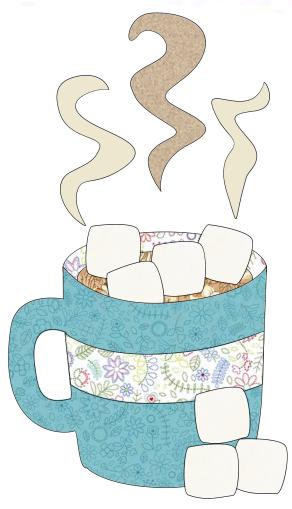

Winter B - design 26 of 365

## Check back every day for a new free design, for an entire year.

Each design includes full color images to give you an idea of what it could look like, plus a full size placement guide and full size pieces to trace. (You can also print them out larger or smaller if you need to.) Please share your creations on our social media, or email us, we'd love to see what you make.