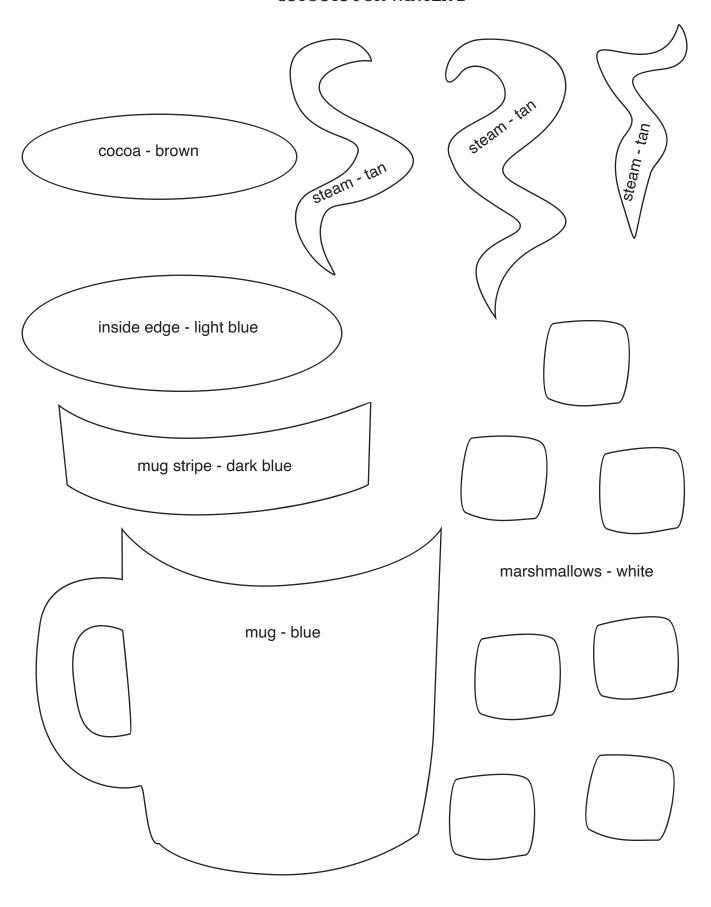

## Appliqué a Day - for a whole year!

Here is your free appliqué for September 26th, number 26 of 365 designs.

You can use any of our appliqué designs for many different projects like pillows, potholders, wall hangings, placemats, quilt blocks and more. They can be used for felt appliqué, raw edge appliqué, embroidery and other crafts. You could even print them out and color them!

## Check back every day for a new free design, for an entire year.

Each design includes full color images to give you an idea of what it could look like, plus a full size placement guide and full size pieces to trace. (You can also print them out larger or smaller if you need to.) Please share your creations on our social media, or email us, we'd love to see what you make.

## **CUTOUTS FOR WINTER B**