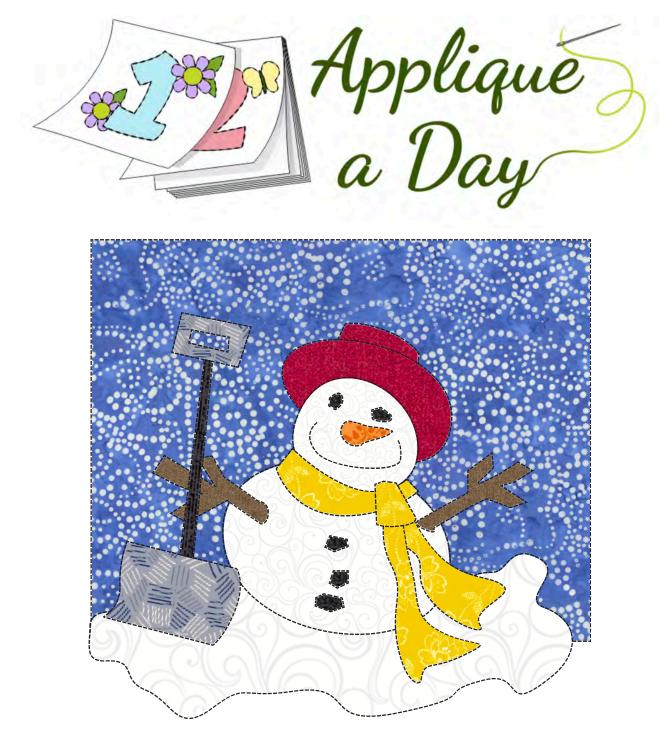

Winter A - design 25 of 365

## Appliqué a Day - for a whole year!

Here is your free appliqué for September 25th, number 25 of 365 designs.

You can use any of our appliqué designs for many different projects like pillows, potholders, wall hangings, placemats, quilt blocks and more. They can be used for felt appliqué, raw edge appliqué, embroidery and other crafts. You could even print them out and color them!

## Check back every day for a new free design, for an entire year.

Each design includes full color images to give you an idea of what it could look like, plus a full size placement guide and full size pieces to trace. (You can also print them out larger or smaller if you need to.) Please share your creations on our social media, or email us, we'd love to see what you make.