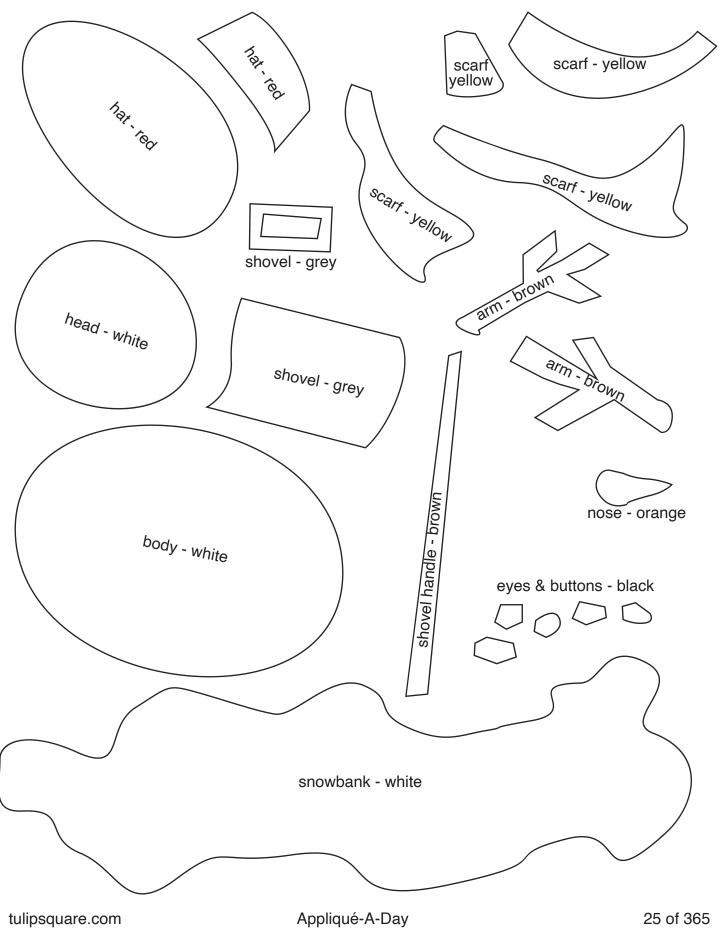

## Check back every day for a new free design, for an entire year.

Each design includes full color images to give you an idea of what it could look like, plus a full size placement guide and full size pieces to trace. (You can also print them out larger or smaller if you need to.) Please share your creations on our social media, or email us, we'd love to see what you make.