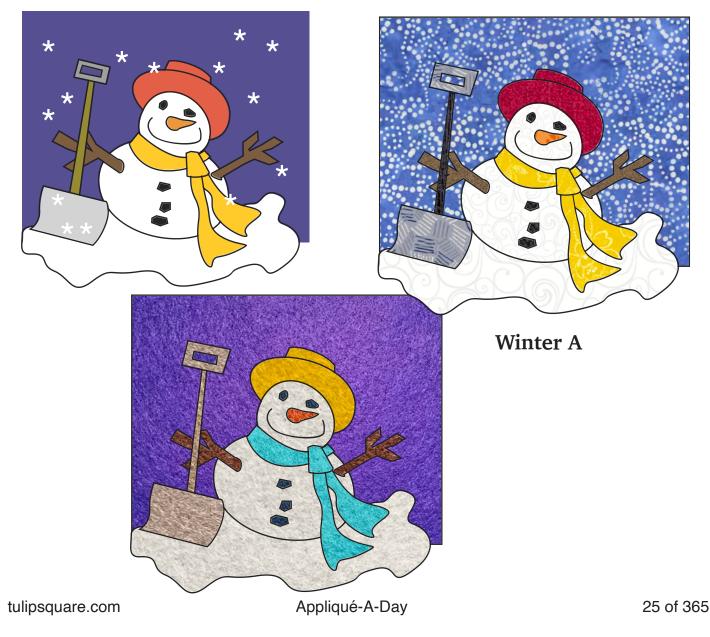

Winter A - design 25 of 365

## Check back every day for a new free design, for an entire year.

Each design includes full color images to give you an idea of what it could look like, plus a full size placement guide and full size pieces to trace. (You can also print them out larger or smaller if you need to.) Please share your creations on our social media, or email us, we'd love to see what you make.