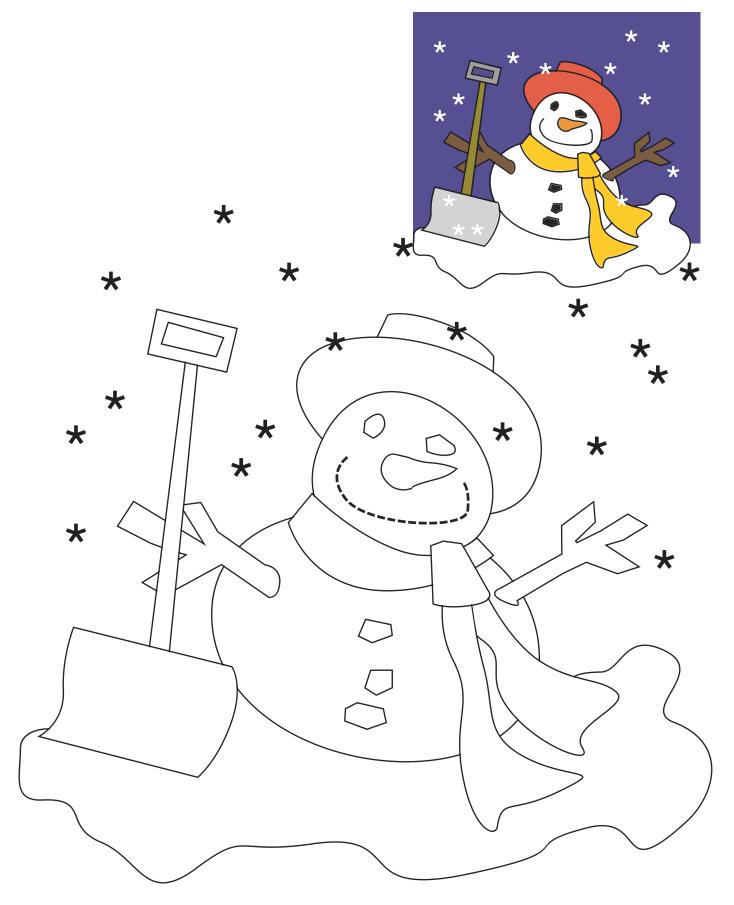

## Check back every day for a new free design, for an entire year.

Each design includes full color images to give you an idea of what it could look like, plus a full size placement guide and full size pieces to trace. (You can also print them out larger or smaller if you need to.) Please share your creations on our social media, or email us, we'd love to see what you make.