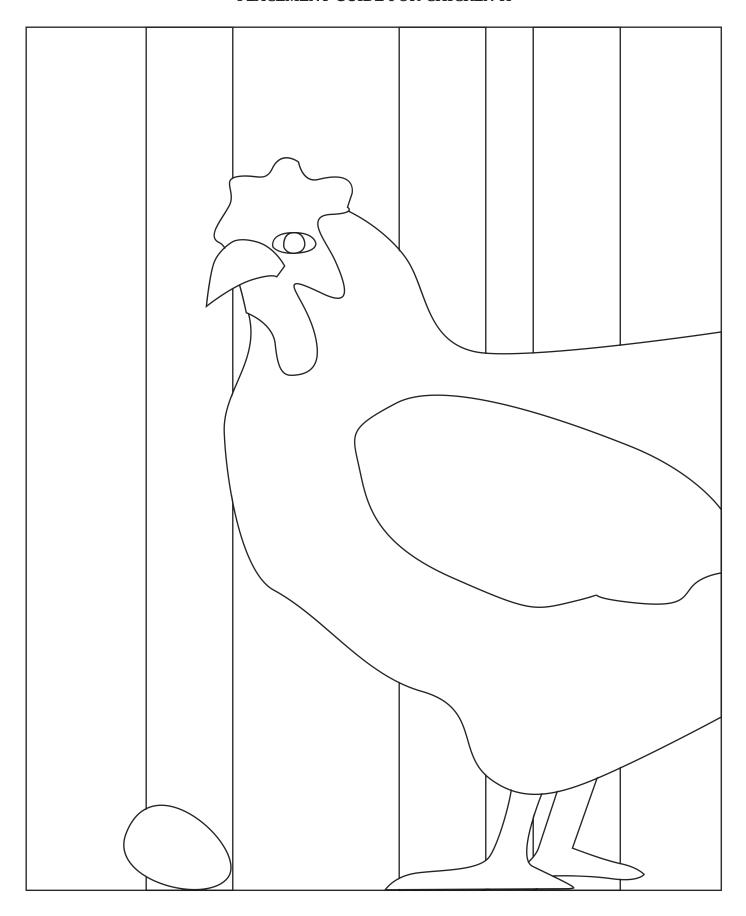

## Check back every day for a new free design, for an entire year.

Each design includes full color images to give you an idea of what it could look like, plus a full size placement guide and full size pieces to trace. (You can also print them out larger or smaller if you need to.) Please share your creations on our social media, or email us, we'd love to see what you make.