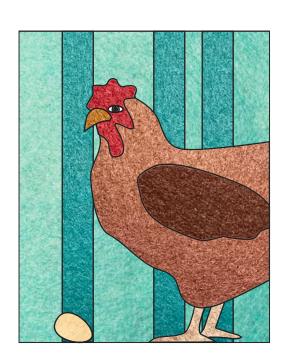

Chicken H - design 24 of 365

## Appliqué a Day - for a whole year!

Here is your free appliqué for September 24th, number 24 of 365 designs.

You can use any of our appliqué designs for many different projects like pillows, potholders, wall hangings, placemats, quilt blocks and more. They can be used for felt appliqué, raw edge appliqué, embroidery and other crafts. You could even print them out and color them!

## Check back every day for a new free design, for an entire year.

Each design includes full color images to give you an idea of what it could look like, plus a full size placement guide and full size pieces to trace. (You can also print them out larger or smaller if you need to.) Please share your creations on our social media, or email us, we'd love to see what you make.