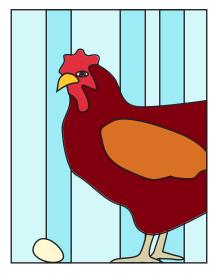

## Check back every day for a new free design, for an entire year.

Each design includes full color images to give you an idea of what it could look like, plus a full size placement guide and full size pieces to trace. (You can also print them out larger or smaller if you need to.) Please share your creations on our social media, or email us, we'd love to see what you make.

## CUTOUTS FOR CHICKEN H

|               |               | stripe - aqua                   |
|---------------|---------------|---------------------------------|
| stripe - aqua | stripe - aqua | cut background 7-1/4 x 9 inches |