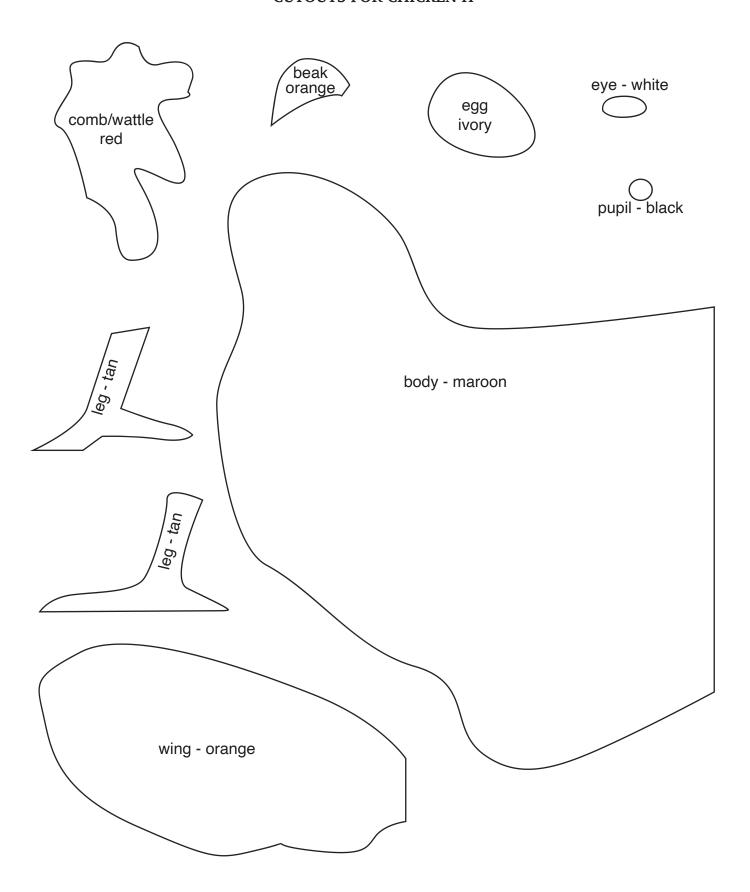

## CUTOUTS FOR CHICKEN H

|               |               | stripe - aqua                   |
|---------------|---------------|---------------------------------|
| stripe - aqua | stripe - aqua | cut background 7-1/4 x 9 inches |