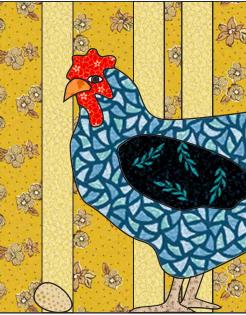

## Check back every day for a new free design, for an entire year.

Each design includes full color images to give you an idea of what it could look like, plus a full size placement guide and full size pieces to trace. (You can also print them out larger or smaller if you need to.) Please share your creations on our social media, or email us, we'd love to see what you make.

## CUTOUTS FOR CHICKEN H

|               |               | stripe - aqua                   |
|---------------|---------------|---------------------------------|
| stripe - aqua | stripe - aqua | cut background 7-1/4 x 9 inches |