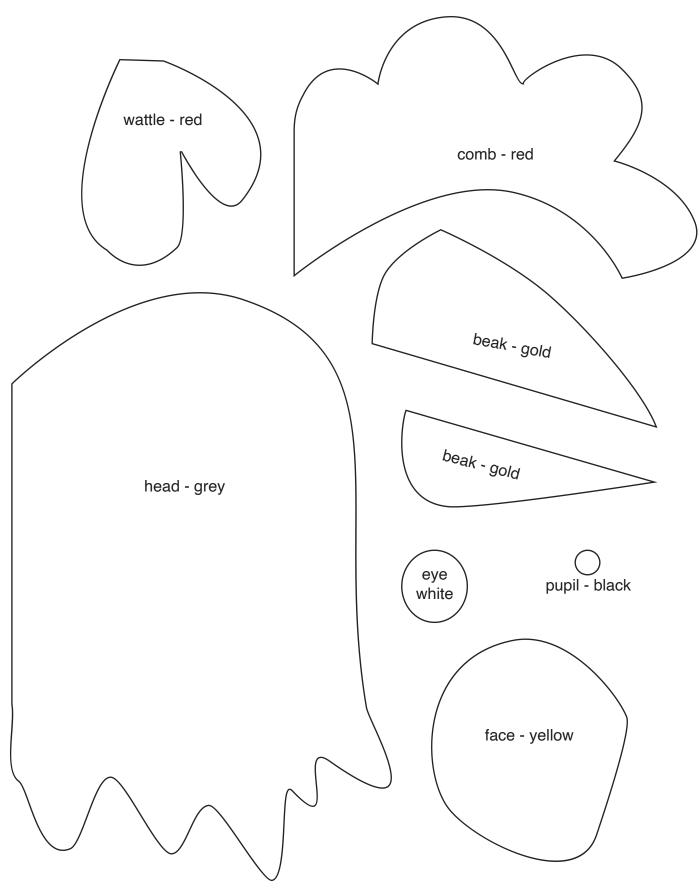

mber 22nd, number 22 of 365 designs.

You can use any of our appliqué designs for many different projects like pillows, potholders, wall hangings, placemats, quilt blocks and more. They can be used for felt appliqué, raw edge appliqué, embroidery and other crafts. You could even print them out and color them!

## Check back every day for a new free design, for an entire year.

Each design includes full color images to give you an idea of what it could look like, plus a full size placement guide and full size pieces to trace. (You can also print them out larger or smaller if you need to.) Please share your creations on our social media, or email us, we'd love to see what you make.



tulipsquare.com Appliqué-A-Day 22 of 365

## PLACEMENT GUIDE FOR CHICKEN F



## **CUTOUTS FOR CHICKEN F**