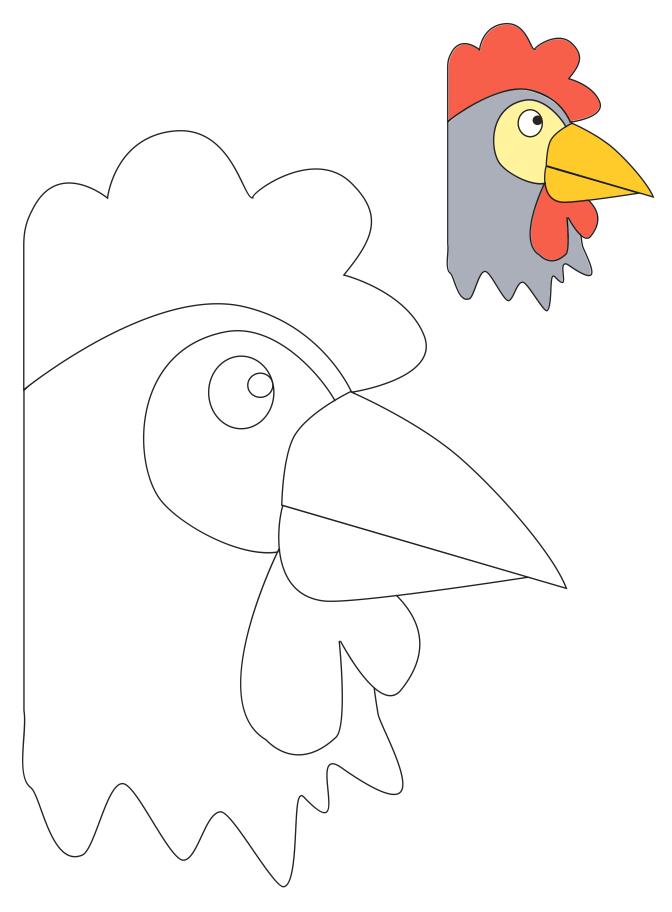

is your free appliqué for September 22nd, number 22 of 365 designs.

You can use any of our appliqué designs for many different projects like pillows, potholders, wall hangings, placemats, quilt blocks and more. They can be used for felt appliqué, raw edge appliqué, embroidery and other crafts. You could even print them out and color them!

## Check back every day for a new free design, for an entire year.

Each design includes full color images to give you an idea of what it could look like, plus a full size placement guide and full size pieces to trace. (You can also print them out larger or smaller if you need to.) Please share your creations on our social media, or email us, we'd love to see what you make.



tulipsquare.com Appliqué-A-Day 22 of 365

## PLACEMENT GUIDE FOR CHICKEN F



## **CUTOUTS FOR CHICKEN F**