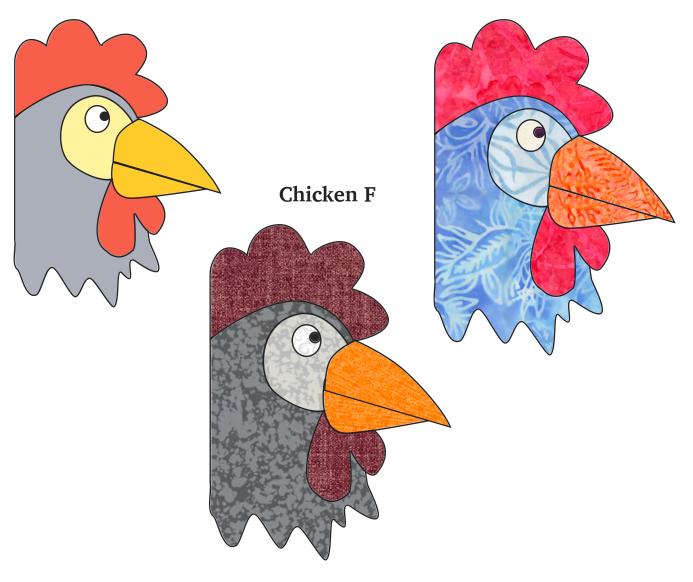

## Check back every day for a new free design, for an entire year.

Each design includes full color images to give you an idea of what it could look like, plus a full size placement guide and full size pieces to trace. (You can also print them out larger or smaller if you need to.) Please share your creations on our social media, or email us, we'd love to see what you make.