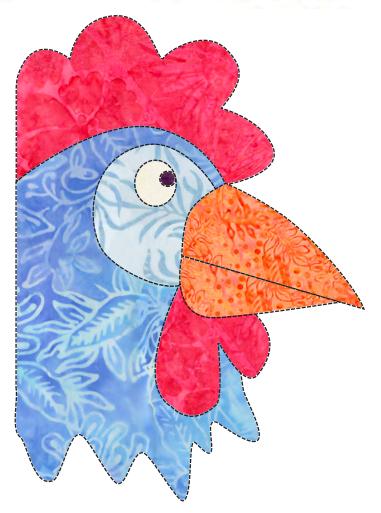

Chicken F - design 22 of 365



## Appliqué a Day - for a whole year!

Here is your free appliqué for September 22nd, number 22 of 365 designs.

You can use any of our appliqué designs for many different projects like pillows, potholders, wall hangings, placemats, quilt blocks and more. They can be used for felt appliqué, raw edge appliqué, embroidery and other crafts. You could even print them out and color them!

## Check back every day for a new free design, for an entire year.

Each design includes full color images to give you an idea of what it could look like, plus a full size placement guide and full size pieces to trace. (You can also print them out larger or smaller if you need to.) Please share your creations on our social media, or email us, we'd love to see what you make.