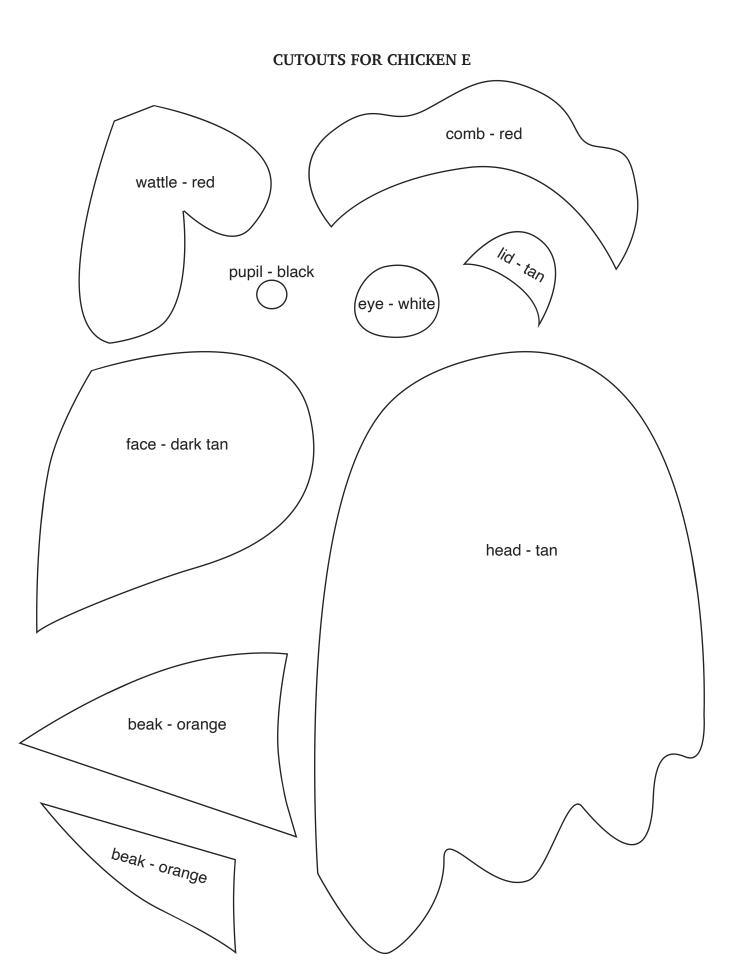

Chicken E - design 21 of 365

## Appliqué a Day - for a whole year!

Here is your free appliqué for September 21st, number 21 of 365 designs.

You can use any of our appliqué designs for many different projects like pillows, potholders, wall hangings, placemats, quilt blocks and more. They can be used for felt appliqué, raw edge appliqué, embroidery and other crafts. You could even print them out and color them!

## Check back every day for a new free design, for an entire year.

Each design includes full color images to give you an idea of what it could look like, plus a full size placement guide and full size pieces to trace. (You can also print them out larger or smaller if you need to.) Please share your creations on our social media, or email us, we'd love to see what you make.