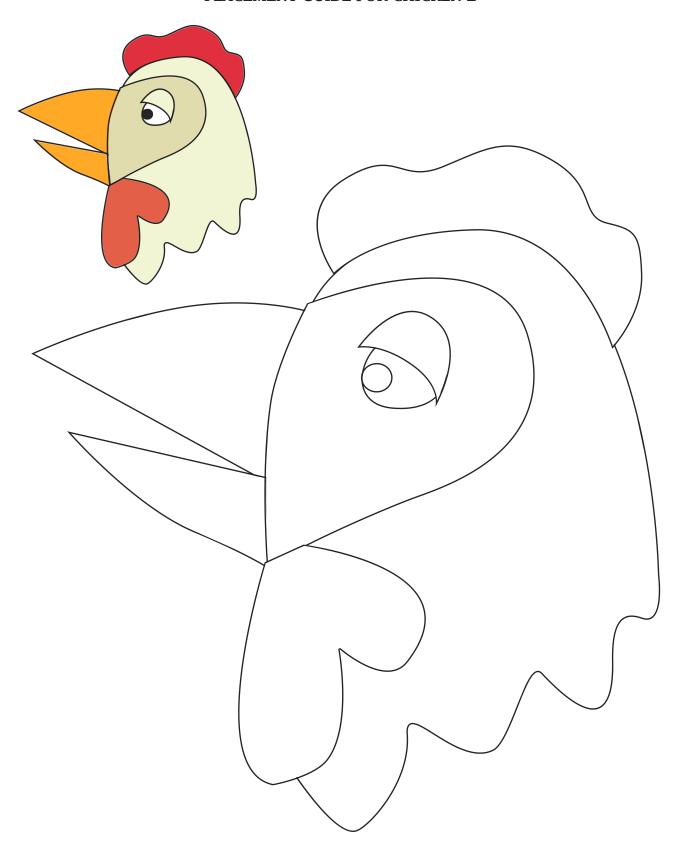

is your free appliqué for September 21st, number 21 of 365 designs.

You can use any of our appliqué designs for many different projects like pillows, potholders, wall hangings, placemats, quilt blocks and more. They can be used for felt appliqué, raw edge appliqué, embroidery and other crafts. You could even print them out and color them!

## Check back every day for a new free design, for an entire year.

Each design includes full color images to give you an idea of what it could look like, plus a full size placement guide and full size pieces to trace. (You can also print them out larger or smaller if you need to.) Please share your creations on our social media, or email us, we'd love to see what you make.



tulipsquare.com Appliqué-A-Day 21 of 365

## PLACEMENT GUIDE FOR CHICKEN E