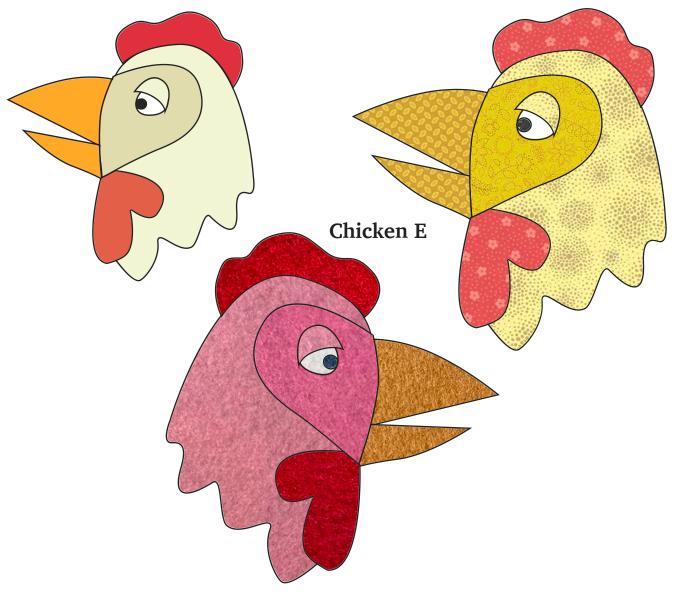

## Check back every day for a new free design, for an entire year.

Each design includes full color images to give you an idea of what it could look like, plus a full size placement guide and full size pieces to trace. (You can also print them out larger or smaller if you need to.) Please share your creations on our social media, or email us, we'd love to see what you make.