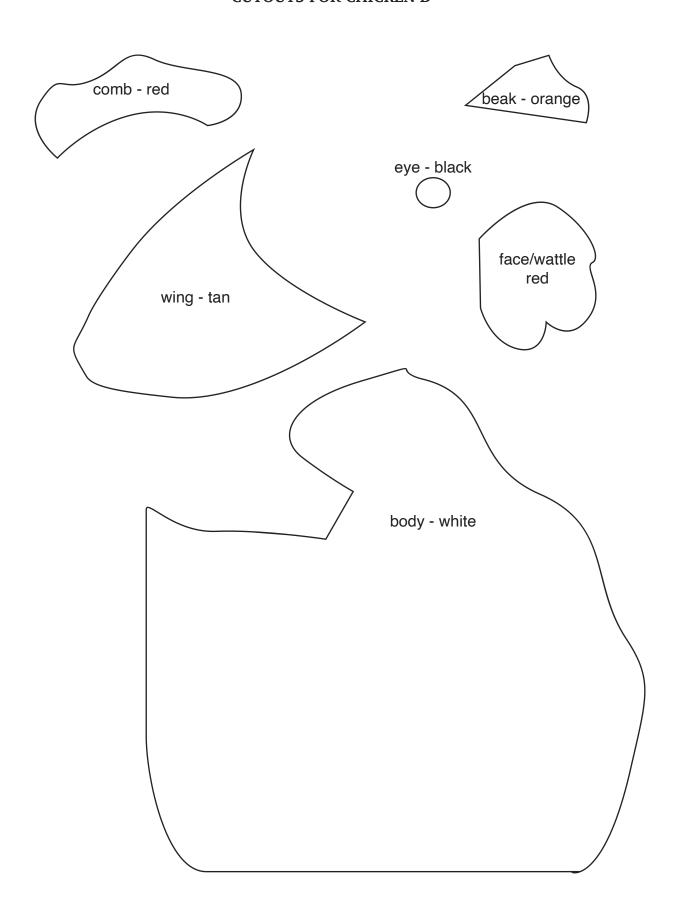

16 of 365



## Appliqué a Day - for a whole year!

Here is your free appliqué for September 16th, number 16 of 365 designs.

You can use any of our appliqué designs for many different projects like pillows, potholders, wall hangings, placemats, quilt blocks and more. They can be used for felt appliqué, raw edge appliqué, embroidery and other crafts. You could even print them out and color them!

## Check back every day for a new free design, for an entire year.

Each design includes full color images to give you an idea of what it could look like, plus a full size placement guide and full size pieces to trace. (You can also print them out larger or smaller if you need to.) Please share your creations on our social media, or email us, we'd love to see what you make.







Chicken D







## **CUTOUTS FOR CHICKEN D**