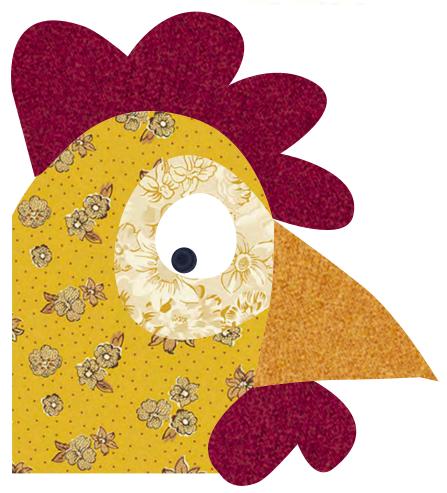

Chicken B - design 14 of 365

## Appliqué a Day - for a whole year!

Here is your free appliqué for September 14th, number 14 of 365 designs.

You can use any of our appliqué designs for many different projects like pillows, potholders, wall hangings, placemats, quilt blocks and more. They can be used for felt appliqué, raw edge appliqué, embroidery and other crafts. You could even print them out and color them!

## Check back every day for a new free design, for an entire year.

Each design includes full color images to give you an idea of what it could look like, plus a full size placement guide and full size pieces to trace. (You can also print them out larger or smaller if you need to.) Please share your creations on our social media, or email us, we'd love to see what you make.