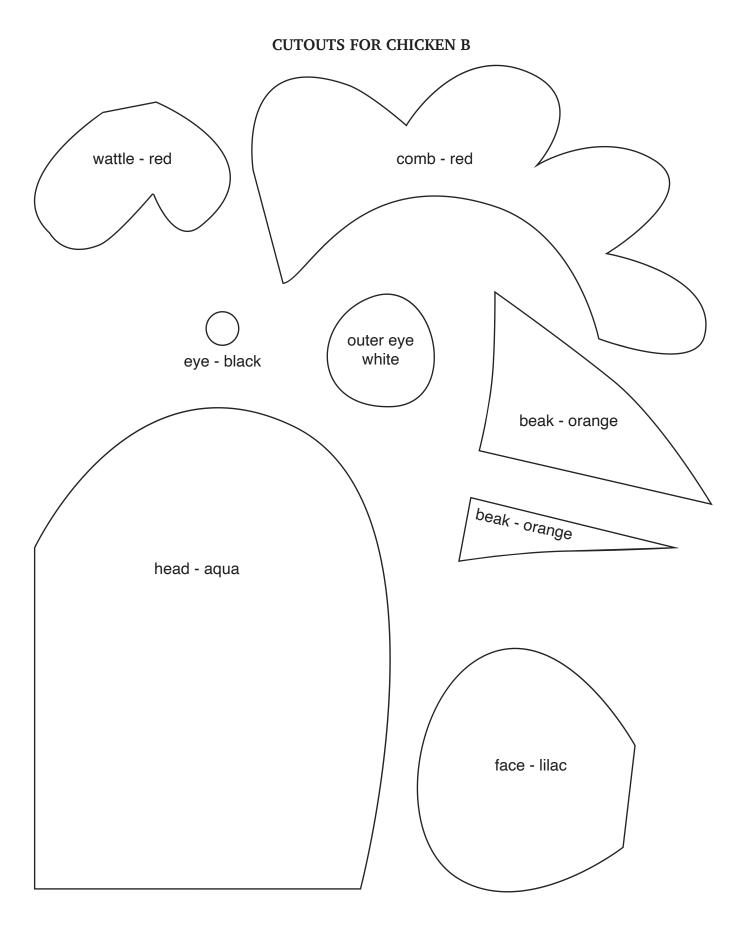

Chicken B - design 14 of 365

## Appliqué a Day - for a whole year!

Here is your free appliqué for September 14th, number 14 of 365 designs.

You can use any of our appliqué designs for many different projects like pillows, potholders, wall hangings, placemats, quilt blocks and more. They can be used for felt appliqué, raw edge appliqué, embroidery and other crafts. You could even print them out and color them!

## Check back every day for a new free design, for an entire year.

Each design includes full color images to give you an idea of what it could look like, plus a full size placement guide and full size pieces to trace. (You can also print them out larger or smaller if you need to.) Please share your creations on our social media, or email us, we'd love to see what you make.