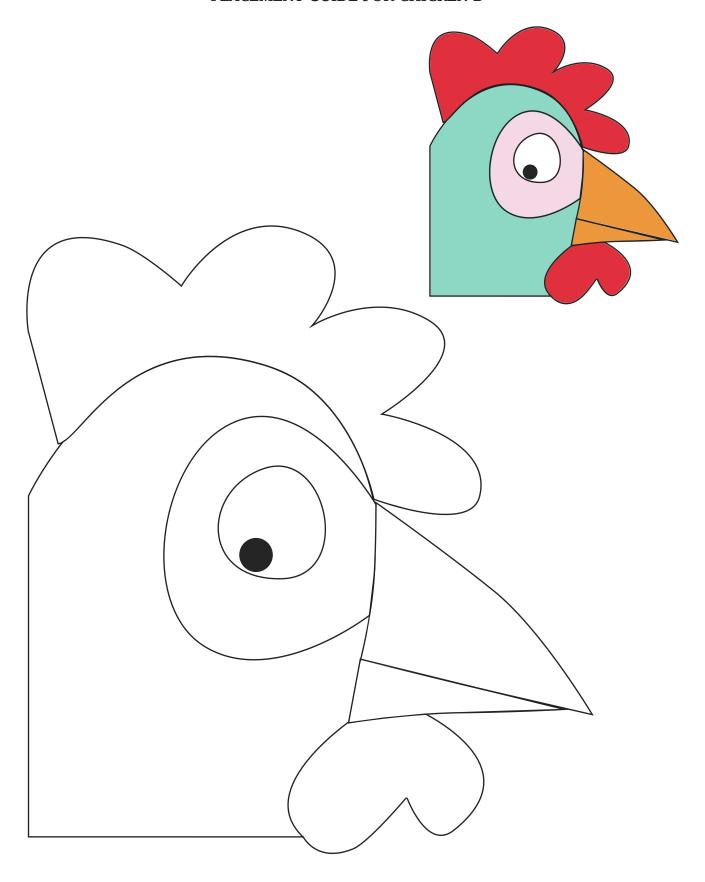

# Appliqué a Day - for a whole year!

Here is your free appliqué for September 14th, number 14 of 365 designs.

You can use any of our appliqué designs for many different projects like pillows, potholders, wall hangings, placemats, quilt blocks and more. They can be used for felt appliqué, raw edge appliqué, embroidery and other crafts. You could even print them out and color them!

## Check back every day for a new free design, for an entire year.

Each design includes full color images to give you an idea of what it could look like, plus a full size placement guide and full size pieces to trace. (You can also print them out larger or smaller if you need to.) Please share your creations on our social media, or email us, we'd love to see what you make.



## PLACEMENT GUIDE FOR CHICKEN B