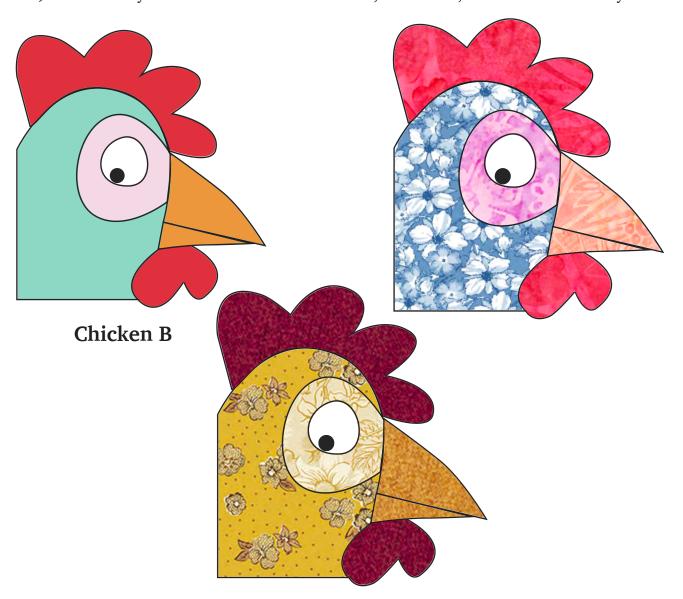

Chicken B - design 14 of 365

## Check back every day for a new free design, for an entire year.

Each design includes full color images to give you an idea of what it could look like, plus a full size placement guide and full size pieces to trace. (You can also print them out larger or smaller if you need to.) Please share your creations on our social media, or email us, we'd love to see what you make.