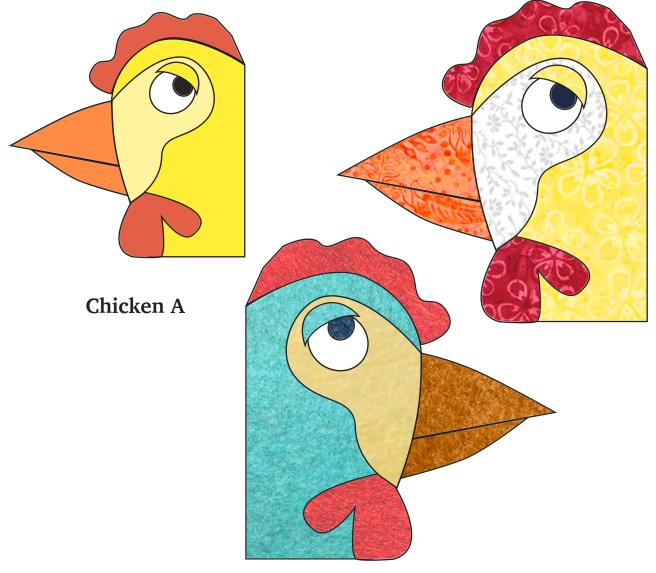

Chicken A - design 13 of 365

## Check back every day for a new free design, for an entire year.

Each design includes full color images to give you an idea of what it could look like, plus a full size placement guide and full size pieces to trace. (You can also print them out larger or smaller if you need to.) Please share your creations on our social media, or email us, we'd love to see what you make.