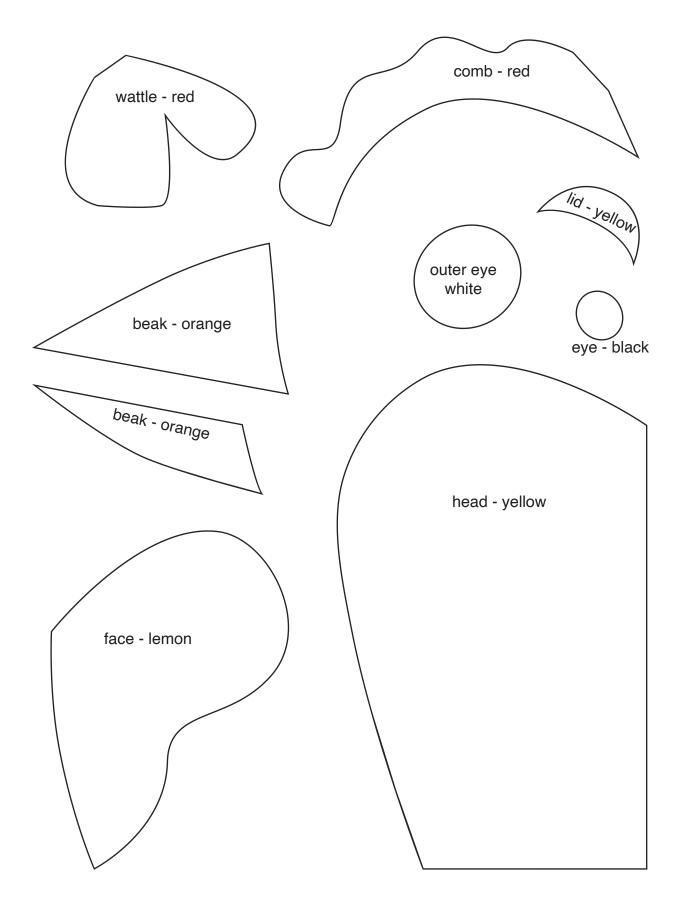

Chicken A - design 13 of 365

## Appliqué a Day - for a whole year!

Here is your free appliqué for September 13th, number 13 of 365 designs.

You can use any of our appliqué designs for many different projects like pillows, potholders, wall hangings, placemats, quilt blocks and more. They can be used for felt appliqué, raw edge appliqué, embroidery and other crafts. You could even print them out and color them!

## Check back every day for a new free design, for an entire year.

Each design includes full color images to give you an idea of what it could look like, plus a full size placement guide and full size pieces to trace. (You can also print them out larger or smaller if you need to.) Please share your creations on our social media, or email us, we'd love to see what you make.