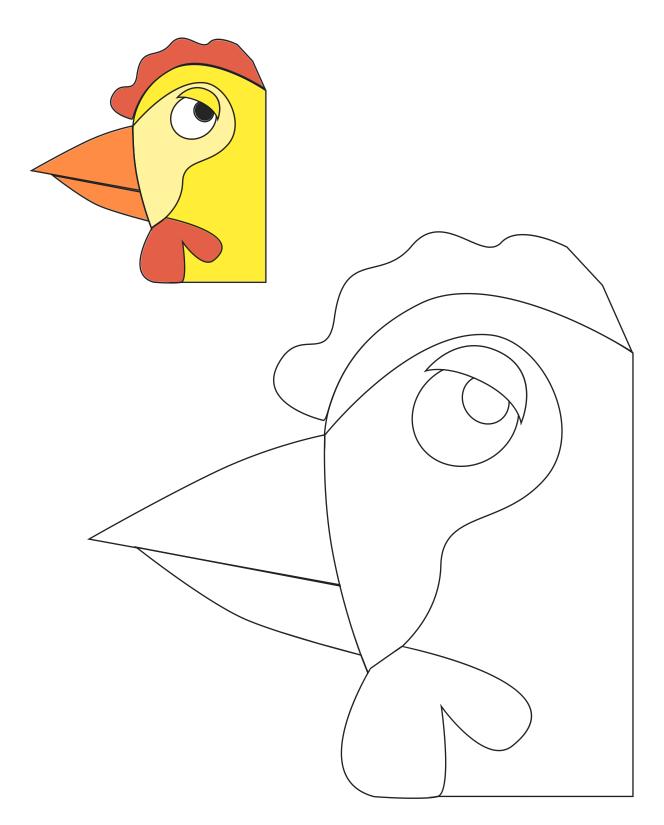

Chicken A - design 13 of 365

## Check back every day for a new free design, for an entire year.

Each design includes full color images to give you an idea of what it could look like, plus a full size placement guide and full size pieces to trace. (You can also print them out larger or smaller if you need to.) Please share your creations on our social media, or email us, we'd love to see what you make.