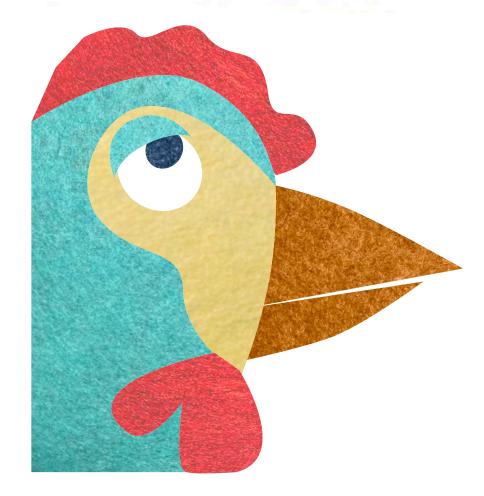

Chicken A - design 13 of 365

## Appliqué a Day - for a whole year!

Here is your free appliqué for September 13th, number 13 of 365 designs.

You can use any of our appliqué designs for many different projects like pillows, potholders, wall hangings, placemats, quilt blocks and more. They can be used for felt appliqué, raw edge appliqué, embroidery and other crafts. You could even print them out and color them!