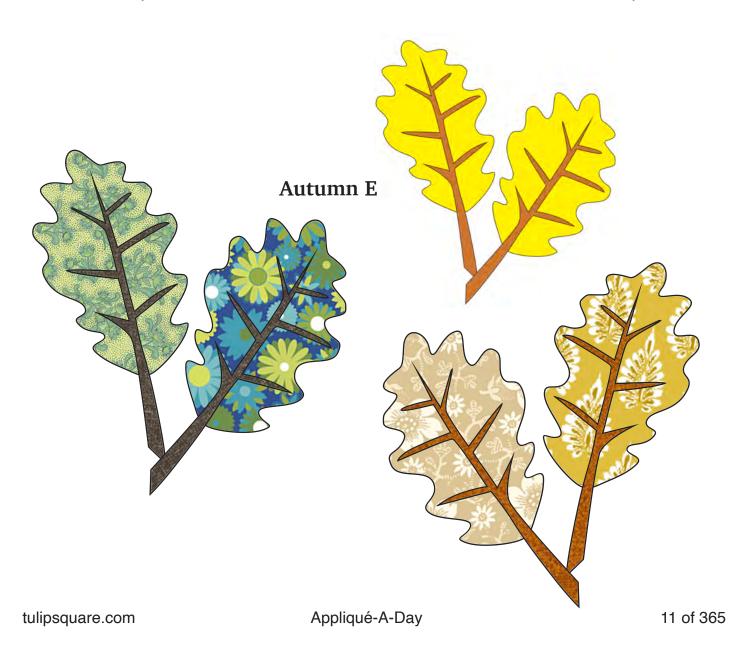

Autumn E - design 11 of 365

## Check back every day for a new free design, for an entire year.

Each design includes full color images to give you an idea of what it could look like, plus a full size placement guide and full size pieces to trace. (You can also print them out larger or smaller if you need to.) Please share your creations on our social media, or email us, we'd love to see what you make.

## PLACEMENT GUIDE FOR AUTUMN E