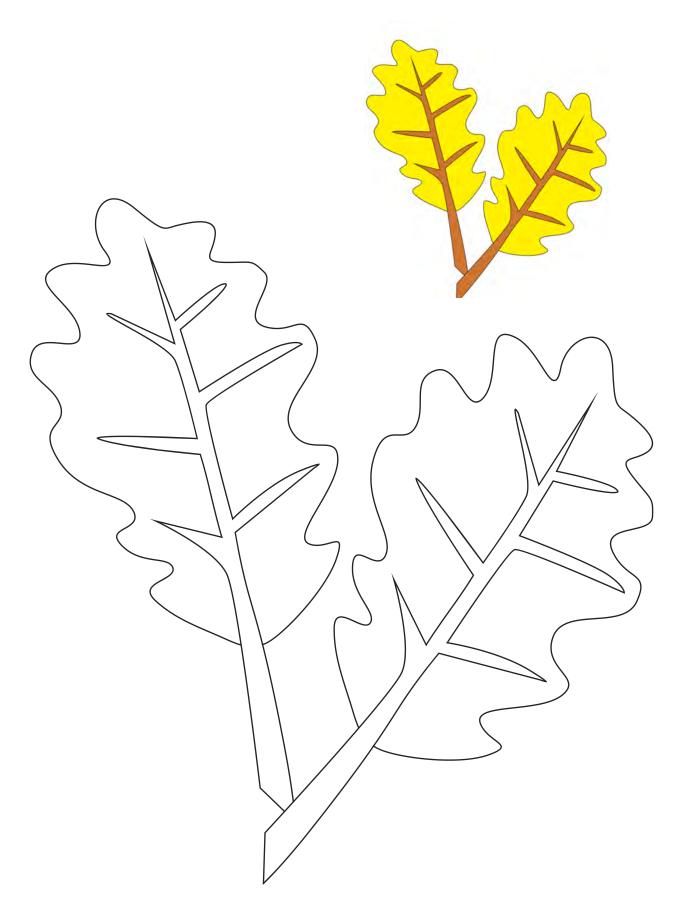

Autumn E - design 11 of 365

## Check back every day for a new free design, for an entire year.

Each design includes full color images to give you an idea of what it could look like, plus a full size placement guide and full size pieces to trace. (You can also print them out larger or smaller if you need to.) Please share your creations on our social media, or email us, we'd love to see what you make.

## **CUTOUTS FOR AUTUMN E**