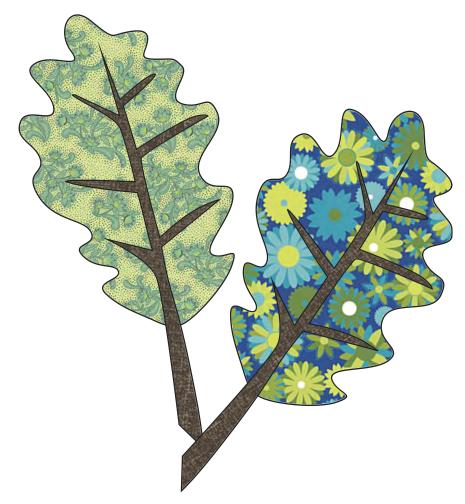

Autumn E - design 11 of 365

## Check back every day for a new free design, for an entire year.

Each design includes full color images to give you an idea of what it could look like, plus a full size placement guide and full size pieces to trace. (You can also print them out larger or smaller if you need to.) Please share your creations on our social media, or email us, we'd love to see what you make.