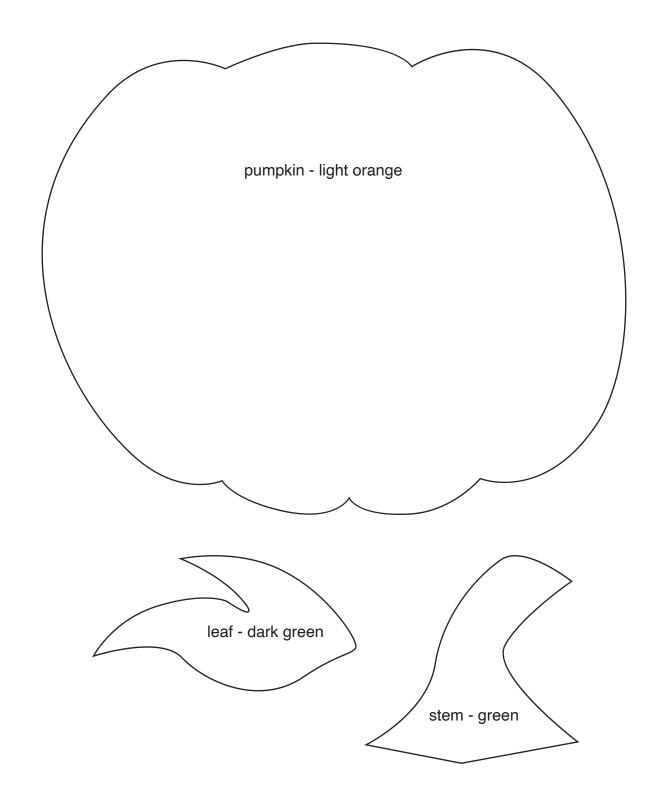

## Check back every day for a new free design, for an entire year.

Each design includes full color images to give you an idea of what it could look like, plus a full size placement guide and full size pieces to trace. (You can also print them out larger or smaller if you need to.) Please share your creations on our social media, or email us, we'd love to see what you make.