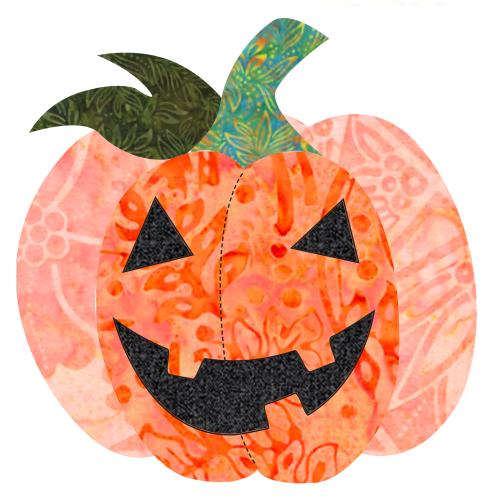

Halloween B - design 2 of 365

## Appliqué a Day - for a whole year!

Here is your free appliqué for September 2nd, number 2 of 365 designs.

You can use any of our appliqué designs for many different projects like pillows, potholders, wall hangings, placemats, quilt blocks and more. They can be used for felt appliqué, raw edge appliqué, embroidery, and other crafts. You could even print them out and color them!

## Check back every day for a new free design, for an entire year.

Each design includes full color images to give you an idea of what it could look like, plus a full size placement guide and full size pieces to trace. (You can also print them out larger or smaller if you need to.) Please share your creations on our social media, or email us, we'd love to see what you make.