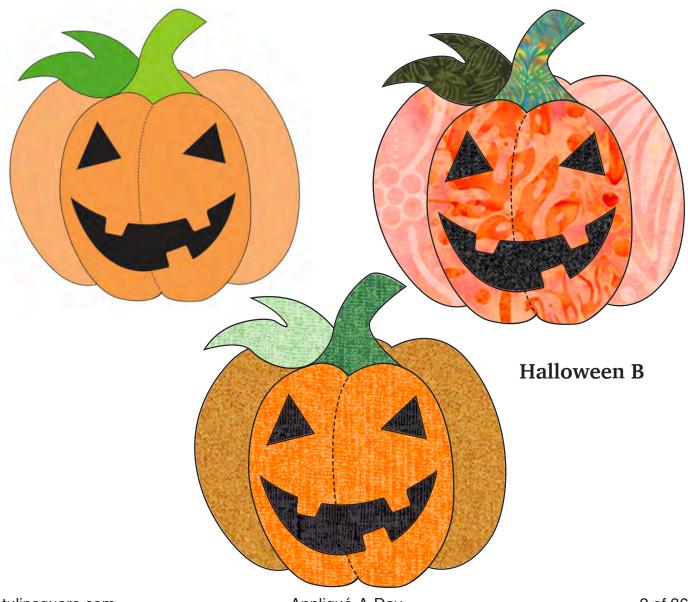

## Appliqué a Day - for a whole year!

Here is your free appliqué for September 2nd, number 2 of 365 designs.

You can use any of our appliqué designs for many different projects like pillows, potholders, wall hangings, placemats, quilt blocks and more. They can be used for felt appliqué, raw edge appliqué, embroidery, and other crafts. You could even print them out and color them!

## Check back every day for a new free design, for an entire year.

Each design includes full color images to give you an idea of what it could look like, plus a full size placement guide and full size pieces to trace. (You can also print them out larger or smaller if you need to.) Please share your creations on our social media, or email us, we'd love to see what you make.