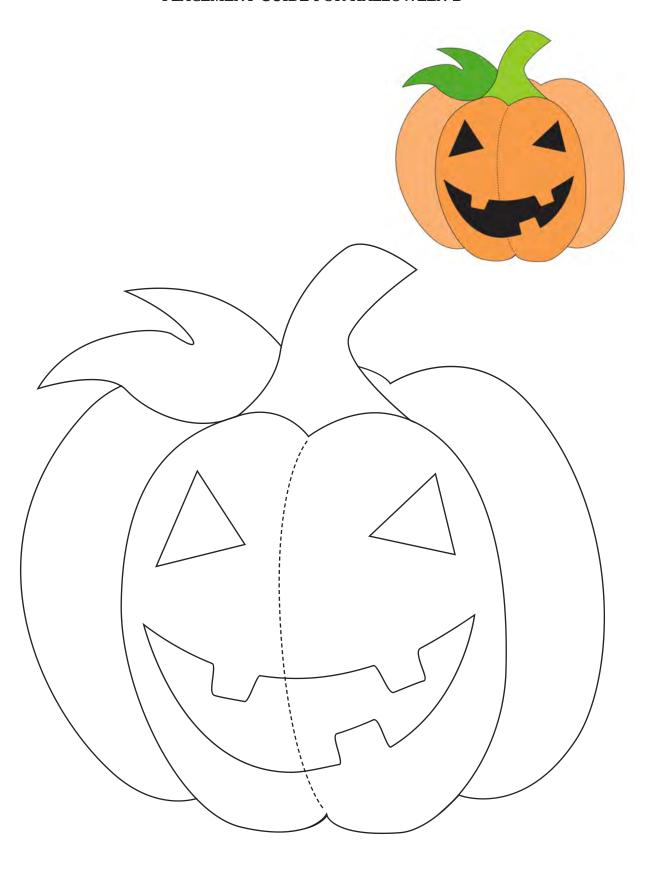

is your free appliqué for September 2nd, number 2 of 365 designs.

You can use any of our appliqué designs for many different projects like pillows, potholders, wall hangings, placemats, quilt blocks and more. They can be used for felt appliqué, raw edge appliqué, embroidery, and other crafts. You could even print them out and color them!

## Check back every day for a new free design, for an entire year.

Each design includes full color images to give you an idea of what it could look like, plus a full size placement guide and full size pieces to trace. (You can also print them out larger or smaller if you need to.) Please share your creations on our social media, or email us, we'd love to see what you make.



tulipsquare.com Appliqué-A-Day 2 of 365

## PLACEMENT GUIDE FOR HALLOWEEN B