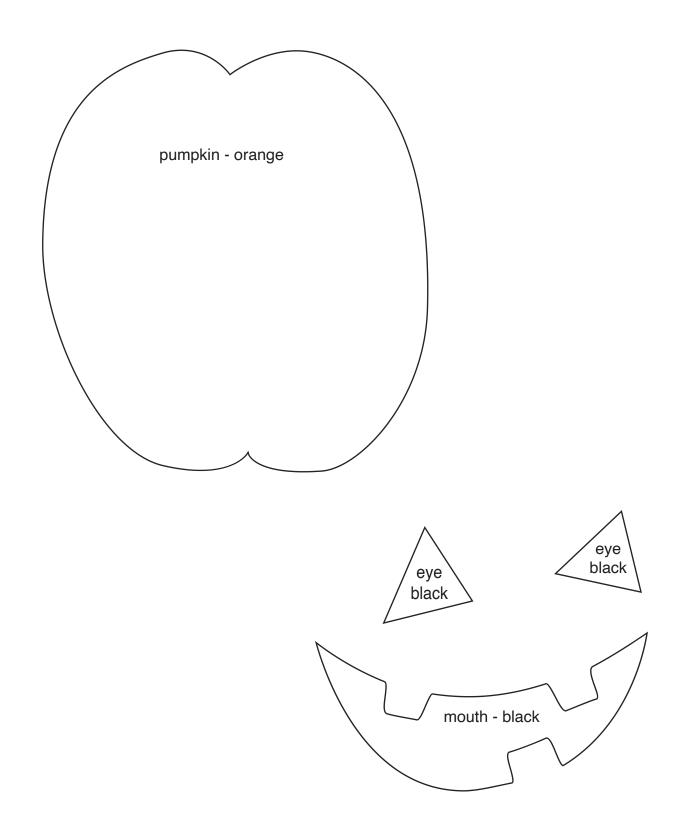

your free appliqué for September 2nd, number 2 of 365 designs.

You can use any of our appliqué designs for many different projects like pillows, potholders, wall hangings, placemats, quilt blocks and more. They can be used for felt appliqué, raw edge appliqué, embroidery, and other crafts. You could even print them out and color them!

## Check back every day for a new free design, for an entire year.

Each design includes full color images to give you an idea of what it could look like, plus a full size placement guide and full size pieces to trace. (You can also print them out larger or smaller if you need to.) Please share your creations on our social media, or email us, we'd love to see what you make.



tulipsquare.com Appliqué-A-Day 2 of 365

## PLACEMENT GUIDE FOR HALLOWEEN B