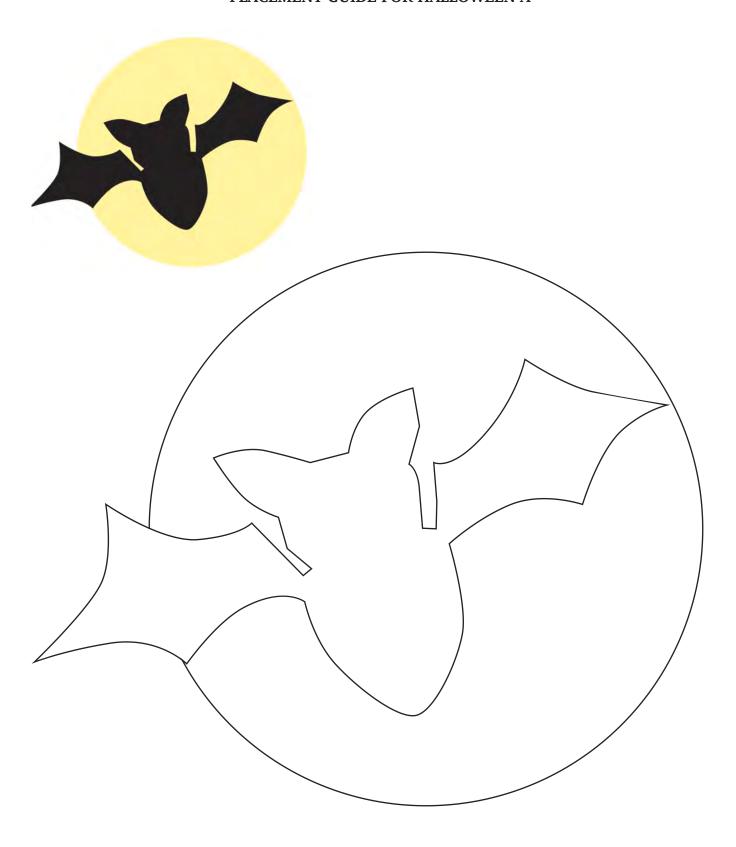

# Appliqué a Day - for a whole year!

Here is your free appliqué for September 1st, number 1 of 365 designs.

You can use any of our appliqué designs for many different projects like pillows, potholders, wall hangings, placemats, quilt blocks and more. They can be used for felt appliqué, raw edge appliqué, embroidery and other crafts. You could even print them out and color them!

## Check back every day for a new free design, for an entire year.

Each design includes full color images to give you an idea of what it could look like, plus a full size placement guide and full size pieces to trace. (You can also print them out larger or smaller if you need to.) Please share your creations on our social media, or email us, we'd love to see what you make.



## PLACEMENT GUIDE FOR HALLOWEEN A