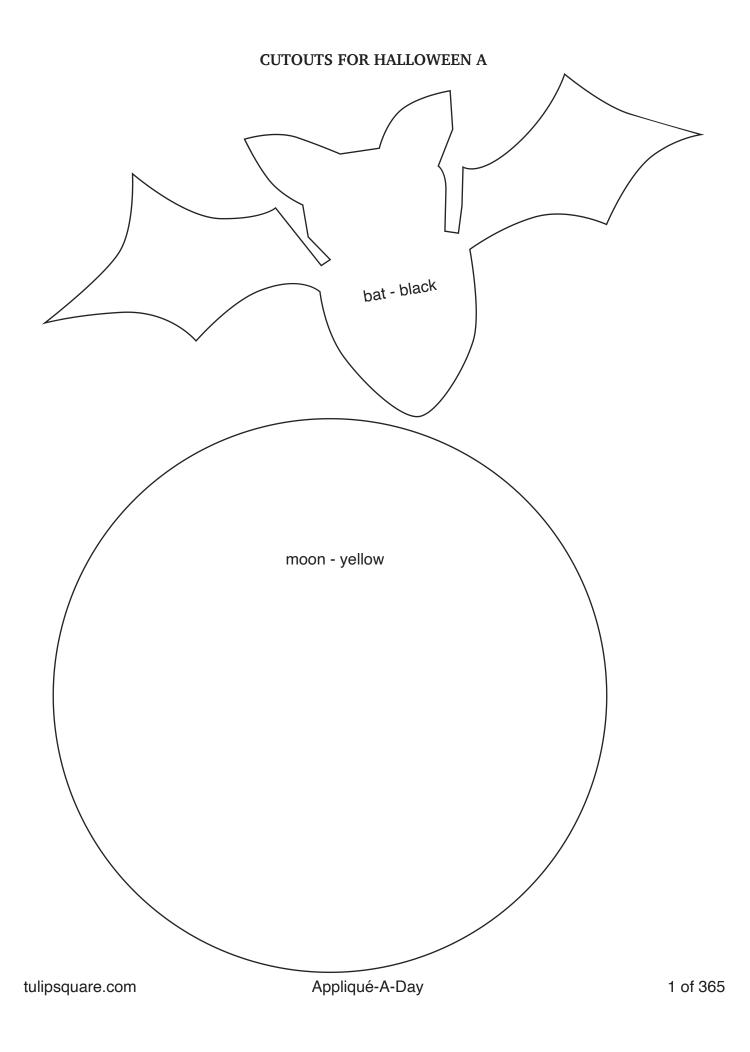

## Check back every day for a new free design, for an entire year.

Each design includes full color images to give you an idea of what it could look like, plus a full size placement guide and full size pieces to trace. (You can also print them out larger or smaller if you need to.) Please share your creations on our social media, or email us, we'd love to see what you make.