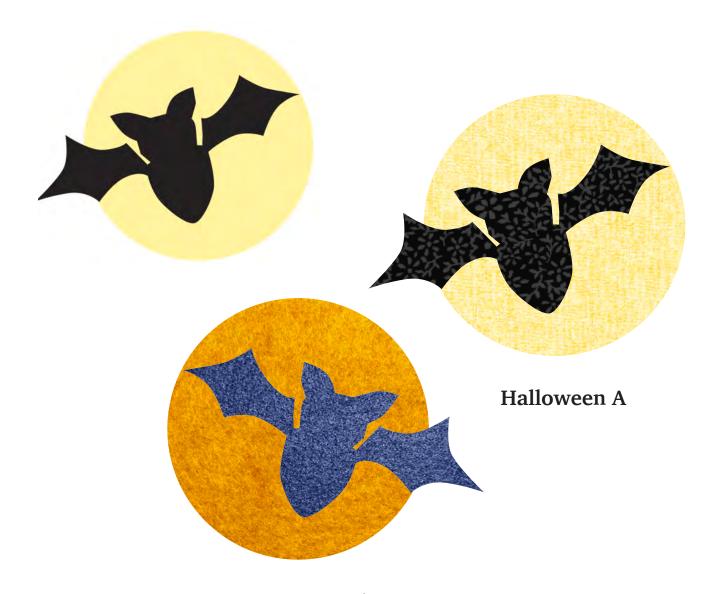

## Check back every day for a new free design, for an entire year.

Each design includes full color images to give you an idea of what it could look like, plus a full size placement guide and full size pieces to trace. (You can also print them out larger or smaller if you need to.) Please share your creations on our social media, or email us, we'd love to see what you make.