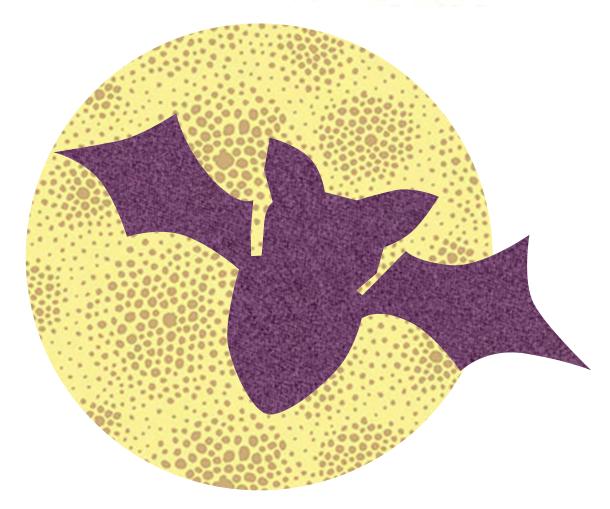

Halloween A - design 1 of 365

## Appliqué a Day - for a whole year!

Here is your free appliqué for September 1st, number 1 of 365 designs.

You can use any of our appliqué designs for many different projects like pillows, potholders, wall hangings, placemats, quilt blocks and more. They can be used for felt appliqué, raw edge appliqué, embroidery and other crafts. You could even print them out and color them!